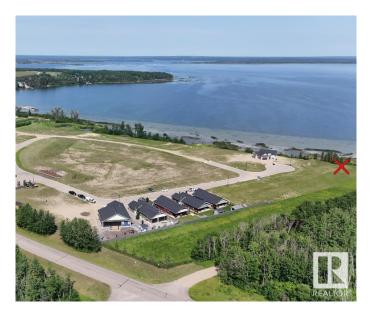

### \$349,000

0 Bedroom, 0.00 Bathroom, Rural on 0.48 Acres

Wood Creek Resort, Rural Bonnyville M.D., AB

Discover your slice of paradise in Wood Creek, where dreams take shape on this stunning vacant lot spanning just under half an acre. This premium property offers the perfect canvas for crafting your dream home while surrounded by nature's finest artistry. Wake up to breathtaking lake views that change with the seasons, creating a living masterpiece right outside your window. Wood Creek isn't just a place to liveâ€"it's a lifestyle destination where community spirit thrives. Residents enjoy exclusive access to a beach area, scenic walking and biking paths that wind through natural beauty, and recreational amenities including a beach volleyball court, horseshoe pits, and convenient marina access. Whether you're seeking morning tranquility or evening adventures, this exceptional lot positions you at the heart of outdoor living. Your future home awaits in this remarkable setting where every day feels like a vacation.

#### **Exterior**

Exterior Features Beach Access, Boating, Corner Lot, Cul-De-Sac, Environmental

Reserve, Lake Access Property, Lake View, Landscaped, Picnic Area,

Playground Nearby, Waterfront Property, Street Lighting