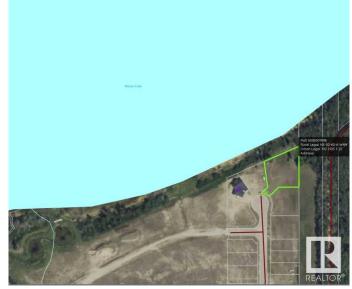

### \$349,000

0 Bedroom, 0.00 Bathroom, Rural on 0.48 Acres

Wood Creek Resort, Rural Bonnyville M.D., AB

Discover your slice of paradise in Wood Creek, where dreams take shape on this stunning vacant lot spanning just under half an acre. This premium property offers the perfect canvas for crafting your dream home while surrounded by nature's finest artistry. Wake up to breathtaking lake views that change with the seasons, creating a living masterpiece right outside your window. Wood Creek isn't just a place to liveâ€"it's a lifestyle destination where community spirit thrives. Residents enjoy exclusive access to a beach area, scenic walking and biking paths that wind through natural beauty, and recreational amenities including a beach volleyball court, horseshoe pits, and convenient marina access. Whether you're seeking morning tranquility or evening adventures, this exceptional lot positions you at the heart of outdoor living. Your future home awaits in this remarkable setting where every day feels like a vacation.

# **Community Information**

Address 25 46514 Twp Rd 604a

Area Rural Bonnyville M.D.

Subdivision Wood Creek Resort

City Rural Bonnyville M.D.

County ALBERTA

Province AB

Postal Code T9N 2J1

#### **Exterior**

Exterior Features Beach Access, Boating, Corner Lot, Cul-De-Sac, Environmental

Reserve, Lake Access Property, Lake View, Landscaped, Picnic Area,

Playground Nearby, Waterfront Property, Street Lighting