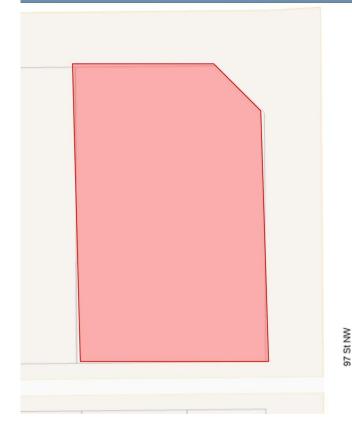

## \$650,000

0 Bedroom, 0.00 Bathroom, Single Family on 0.00 Acres

Hazeldean, Edmonton, AB

ATTENTION DEVELOPERS - Do not miss out on this huge corner lot located in the desirable community of Hazeldean. A lot like this does not come up often. With the lot measuring 79 sqft x 124 sqft bringing that to approx of a total lot size is 891.40m2 or 9796 sqft. With the City building requirements include 75m2 of lot per living unit up to a maximum of 45% of lot coverage it makes opportunities endless on this lot. This property is conveniently located close to public transit, shopping, schools and all amenities. Don't miss this great opportunity!!

## **Community Information**

Address 9707/9703 64 Avenue

Area Edmonton
Subdivision Hazeldean

City Edmonton
County ALBERTA

Province AB

Postal Code T6E 0J4