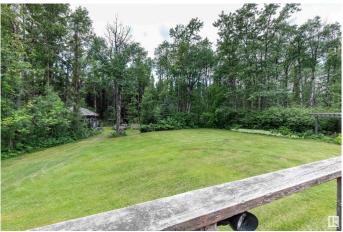

### \$425,000

3 Bedroom, 1.50 Bathroom, 1,485 sqft Rural on 4.67 Acres

Voyageur Estates, Rural Strathcona County, AB

Welcome to VOYAGEUR ESTATES - close proximity to Ardrossan and Sherwood Park! JUST UNDER 5 ACRES. This adorable homestead boasts VAULTED CEILINGS and WOOD BEAMS - loads of potential but needs a lot of TLC on a great piece of land with perfect trees/open land! Large windows and patio doors lets nature be the backdrop. Enjoy those morning coffees or evening entertaining on the MASSIVE DECK, spanning the width of house. Main floor has large living room, kitchen with island, bedroom and two piece bath. Upstairs feels like you're in a treehouse, with a primary bedroom, second bedroom with patio doors to balcony, and 3 pce bath with freestanding soaker tub. Basement has lots of potential and waiting your personal touches. Gorgeous treed property, with lots of open area for future garage/outbuildings. ~!WELCOME HOME!~