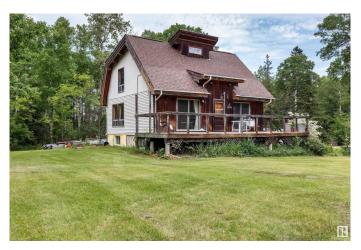

### \$425,000

3 Bedroom, 1.50 Bathroom, 1,485 sqft Rural on 4.67 Acres

Voyageur Estates, Rural Strathcona County, AB

Welcome to VOYAGEUR ESTATES - close proximity to Ardrossan and Sherwood Park! JUST UNDER 5 ACRES. This adorable homestead boasts VAULTED CEILINGS and WOOD BEAMS - loads of potential but needs a lot of TLC on a great piece of land with perfect trees/open land! Large windows and patio doors lets nature be the backdrop. Enjoy those morning coffees or evening entertaining on the MASSIVE DECK, spanning the width of house. Main floor has large living room, kitchen with island, bedroom and two piece bath. Upstairs feels like you're in a treehouse, with a primary bedroom, second bedroom with patio doors to balcony, and 3 pce bath with freestanding soaker tub. Basement has lots of potential and waiting your personal touches. Gorgeous treed property, with lots of open area for future garage/outbuildings. ~!WELCOME HOME!~