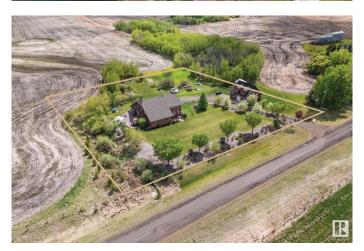

#### \$1,299,700

4 Bedroom, 2.50 Bathroom, 3,771 sqft Rural on 2.47 Acres

None, Rural Strathcona County, AB

This is the home you slow down to admire, the one with character, charm, and unforgettable custom design. Inspired by a European farmhouse, its brick exterior and steel shingles create a striking, timeless look. The beauty is matched by efficiency: 80% of the power comes from solar, and in-floor heating keeps both the home and garage warm through Alberta winters. Above the garage, a private 2-bedroom suite adds flexibility for guests, family, or rental income. Set on a peaceful acreage, it offers the best of rural living, But not for long! This property borders the future town of Bremner, making it a rare chance to enjoy space and privacy today, with major value growth tomorrow. A one-of-a-kind home in a one-of-a-kind location, where timeless style meets smart investment.