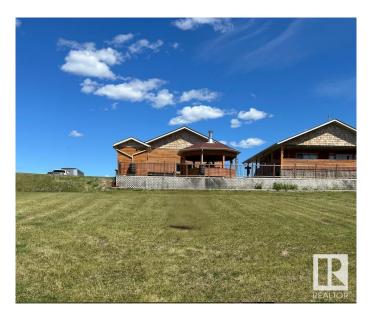

### \$69,500

0 Bedroom, 0.00 Bathroom, Rural on 0.10 Acres

Elinor Lake Resort, Rural Lac La Biche County, AB

Discover your slice of paradise at this bareland condo located within the scenic Elinor Lake Resort community. This unique property offers private lot ownership while sharing exceptional amenities with fellow residents. The resort features a convenient boat launch, on-site convenience store, laundromat, shower facilities, quad wash station & water station for all your recreational needs. Adventure awaits with an extensive network of trails right at your doorstep, plus easy access to Lakeland Provincial Park. With over one hundred lakes within driving distance, boating & fishing enthusiasts will find endless opportunities to cast their lines. Bird watchers will appreciate the diverse wildlife, while winter brings ice fishing, cross-country skiing, and snowmobiling adventures. The location provides convenient access to Lac La Biche, just 30 minutes away, with straightforward routes from Edmonton & Fort McMurray. This property presents an excellent opportunity for those seeking a recreation possibilities.