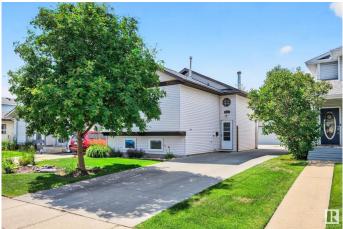

#### \$374,900

3 Bedroom, 2.00 Bathroom, 833 sqft Single Family on 0.00 Acres

Jamieson Place, Edmonton, AB

Welcome to this beautifully upgraded 3 bedroom, 2 bathroom home (with over 1600sqft living space!) featuring vaulted ceilings and a bright open-concept layout that's perfect for entertaining. Stay cool in the summer with air conditioning and enjoy the convenience of a detached garage and a backyard of your dreams with a tiered deck. The main bathroom has been tastefully renovated, adding a modern touch to this inviting space. This home boasts TONS of upgrades for peace of mind, including: insulation (2012), new carpet, a high-efficiency hot water tank (2022), washer and dryer, furnace (2023), and a brand new roof (2024) and lots more!. Whether you're a first-time buyer or looking to downsize without compromising on comfort, this home offers exceptional value and move-in ready ease.

## **Community Information**

| Address<br>Area<br>Subdivision<br>City<br>County<br>Province | 5606 186 Street<br>Edmonton<br>Jamieson Place<br>Edmonton<br>ALBERTA<br>AB                                                |
|--------------------------------------------------------------|---------------------------------------------------------------------------------------------------------------------------|
| Postal Code                                                  | T6M 1Z9                                                                                                                   |
| Amenities                                                    |                                                                                                                           |
| Amenities<br>Parking                                         | Air Conditioner, Deck, No Smoking Home, Vaulted Ceiling<br>Double Garage Detached                                         |
| Interior                                                     |                                                                                                                           |
| Appliances                                                   | Air Conditioning-Central, Dishwasher-Built-In, Dryer, Fan-Ceiling, Refrigerator, Stove-Electric, Washer, Window Coverings |
| Heating                                                      | Forced Air-1, Natural Gas                                                                                                 |
| Stories                                                      | 2                                                                                                                         |
| Has Basement                                                 | Yes                                                                                                                       |
| Basement                                                     | Full, Finished                                                                                                            |
| Exterior                                                     |                                                                                                                           |
| Exterior                                                     | Wood, Vinyl                                                                                                               |

| LXIEIIUI          |                                                                            |
|-------------------|----------------------------------------------------------------------------|
| Exterior Features | Airport Nearby, Fenced, Landscaped, No Back Lane, Schools, Shopping Nearby |
| Roof              | Asphalt Shingles                                                           |
| Construction      | Wood, Vinyl                                                                |
| Foundation        | Concrete Perimeter                                                         |
|                   |                                                                            |