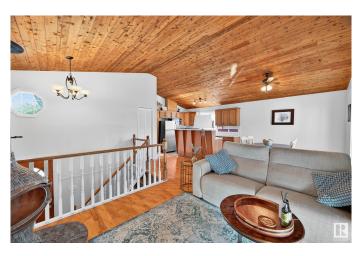

#### \$374,900

3 Bedroom, 2.00 Bathroom, 833 sqft Single Family on 0.00 Acres

Jamieson Place, Edmonton, AB

Welcome to this beautifully upgraded 3 bedroom, 2 bathroom home (with over 1600sqft living space!) featuring vaulted ceilings and a bright open-concept layout that's perfect for entertaining. Stay cool in the summer with air conditioning and enjoy the convenience of a detached garage and a backyard of your dreams with a tiered deck. The main bathroom has been tastefully renovated, adding a modern touch to this inviting space. This home boasts TONS of upgrades for peace of mind, including: insulation (2012), new carpet, a high-efficiency hot water tank (2022), washer and dryer, furnace (2023), and a brand new roof (2024) and lots more!. Whether you're a first-time buyer or looking to downsize without compromising on comfort, this home offers exceptional value and move-in ready ease.

## **Community Information**

| Address<br>Area<br>Subdivision<br>City<br>County<br>Province | 5606 186 Street<br>Edmonton<br>Jamieson Place<br>Edmonton<br>ALBERTA<br>AB                                                |
|--------------------------------------------------------------|---------------------------------------------------------------------------------------------------------------------------|
| Postal Code                                                  | T6M 1Z9                                                                                                                   |
| Amenities                                                    |                                                                                                                           |
| Amenities<br>Parking                                         | Air Conditioner, Deck, No Smoking Home, Vaulted Ceiling<br>Double Garage Detached                                         |
| Interior                                                     |                                                                                                                           |
| Appliances                                                   | Air Conditioning-Central, Dishwasher-Built-In, Dryer, Fan-Ceiling, Refrigerator, Stove-Electric, Washer, Window Coverings |
| Heating                                                      | Forced Air-1, Natural Gas                                                                                                 |
| Stories                                                      | 2                                                                                                                         |
| Has Basement                                                 | Yes                                                                                                                       |
| Basement                                                     | Full, Finished                                                                                                            |
| Exterior                                                     |                                                                                                                           |
| Exterior                                                     | Wood, Vinyl                                                                                                               |