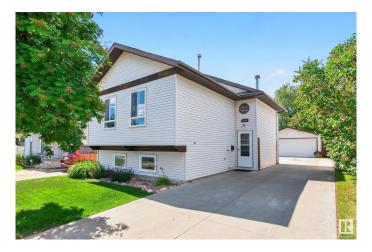

#### \$374,900

3 Bedroom, 2.00 Bathroom, 833 sqft Single Family on 0.00 Acres

Jamieson Place, Edmonton, AB

Welcome to this beautifully upgraded 3 bedroom, 2 bathroom home (with over 1600sqft living space!) featuring vaulted ceilings and a bright open-concept layout that's perfect for entertaining. Stay cool in the summer with air conditioning and enjoy the convenience of a detached garage and a backyard of your dreams with a tiered deck. The main bathroom has been tastefully renovated, adding a modern touch to this inviting space. This home boasts TONS of upgrades for peace of mind, including: insulation (2012), new carpet, a high-efficiency hot water tank (2022), washer and dryer, furnace (2023), and a brand new roof (2024) and lots more!. Whether you're a first-time buyer or looking to downsize without compromising on comfort, this home offers exceptional value and move-in ready ease.

## **Community Information**

| Address<br>Area<br>Subdivision<br>City<br>County<br>Province | 5606 186 Street<br>Edmonton<br>Jamieson Place<br>Edmonton<br>ALBERTA<br>AB                                                |
|--------------------------------------------------------------|---------------------------------------------------------------------------------------------------------------------------|
| Postal Code                                                  | T6M 1Z9                                                                                                                   |
| Amenities                                                    |                                                                                                                           |
| Amenities<br>Parking                                         | Air Conditioner, Deck, No Smoking Home, Vaulted Ceiling<br>Double Garage Detached                                         |
| Interior                                                     |                                                                                                                           |
| Appliances                                                   | Air Conditioning-Central, Dishwasher-Built-In, Dryer, Fan-Ceiling, Refrigerator, Stove-Electric, Washer, Window Coverings |
| Heating                                                      | Forced Air-1, Natural Gas                                                                                                 |
| Stories                                                      | 2                                                                                                                         |
| Has Basement                                                 | Yes                                                                                                                       |
| Basement                                                     | Full, Finished                                                                                                            |
| Exterior                                                     |                                                                                                                           |
| Exterior                                                     | Wood, Vinyl                                                                                                               |

| LXIEIIUI          |                                                                            |
|-------------------|----------------------------------------------------------------------------|
| Exterior Features | Airport Nearby, Fenced, Landscaped, No Back Lane, Schools, Shopping Nearby |
| Roof              | Asphalt Shingles                                                           |
| Construction      | Wood, Vinyl                                                                |
| Foundation        | Concrete Perimeter                                                         |
|                   |                                                                            |