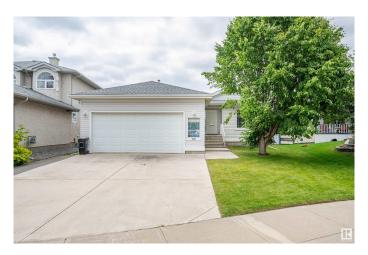

### Custom Built, Bright fully

wheelchair-accessible home with main floor living! Features a front bedroom, large master with double-sided fireplace, walk-in closet, and accessible 3-pc bath. Main floor also includes a 4-pc bath in great condition, laundry room with washer, dryer, utility sink, and bright kitchen with all appliances, A/C,new window coverings, patio door to a sunny deck, low-maintenance yard with fruit trees, shed, and lift to main yard. Vaulted ceilings, gas fireplace, laminate and linoleum flooring. Fully finished basement offers newer windows, huge rumpus room, under-stair storage, 2 large bedrooms (1 with massive walk-in closet), 4-pc bath, utility room with 2 new hot water tanks and furnace. Includes Truly move-in ready!

### Exterior

| Exterior          | Wood, Vinyl                                                   |
|-------------------|---------------------------------------------------------------|
| Exterior Features | Backs Onto Park/Trees, Fenced, Landscaped, Playground Nearby, |
|                   | Public Transportation, Schools, Shopping Nearby               |
| Roof              | Asphalt Shingles                                              |
| Construction      | Wood, Vinyl                                                   |
| Foundation        | Concrete Perimeter                                            |