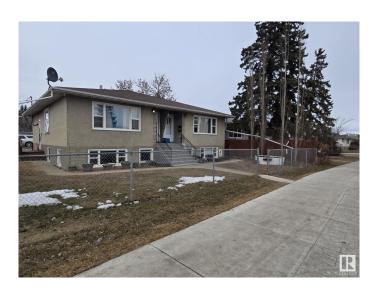

# \$629,900

0 Bedroom, 0.00 Bathroom, Multi-Family Commercial on 0.00 Acres

Belvedere, Edmonton, AB

Updated side by side duplex with 5 LEGAL SUITES. Both main Floor units offer two bedrooms and one 4pc bath with vinyl plank flooring, renovated kitchen, newer windows and a large 10x15 deck off the master bedroom. The lower level has two one bedroom suites, one bachelor suite and a laundry room. garage has been converted to storage space for tenants. Building upgrades include two new furnaces, two new hot water tanks and new Shingles in 2020. This is a fantastic investment opportunity for a first time investor or someone building their portfolio. Easy to rent in the area and lots of amenities nearby.