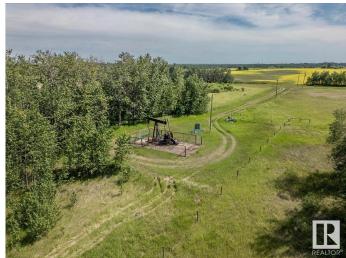

# \$599.000

2 Bedroom, 1.00 Bathroom, 639 sqft Rural on 160.00 Acres

None, Rural Sturgeon County, AB

160+/- Acres of mostly pasture land with \$7132+/- per year in oil lease revenue. A 639 sq/ft home is also on the property with Two Bedrooms, Bathroom, Kitchen, and Livingroom. Pasture Available Immediately and no animals have been on the land in 2025. 160 acres across road available as well. Close proximity to Fort Saskatchewan and Redwater. Escape the city with potential to live cost-free. Rent the land for pasture and current oil lease to cover mortgage, utilities, insurance, and taxes. Utilities are in place with a big yard to build on! Work in industrial heartland being just minutes to Nutrien!