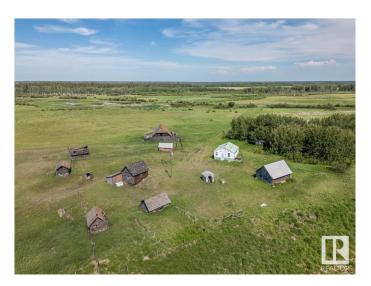

# \$599.000

2 Bedroom, 1.00 Bathroom, 639 sqft Rural on 160.00 Acres

None, Rural Sturgeon County, AB

160+/- Acres of mostly pasture land with \$7132+/- per year in oil lease revenue. A 639 sq/ft home is also on the property with Two Bedrooms, Bathroom, Kitchen, and Livingroom. Pasture Available Immediately and no animals have been on the land in 2025. 160 acres across road available as well. Close proximity to Fort Saskatchewan and Redwater. Escape the city with potential to live cost-free. Rent the land for pasture and current oil lease to cover mortgage, utilities, insurance, and taxes. Utilities are in place with a big yard to build on! Work in industrial heartland being just minutes to Nutrien!

# **Essential Information**

MLS® # E4446170 Price \$599,000

Bedrooms 2

Bathrooms 1.00

Full Baths 1

Square Footage 639

Acres 160.00

Year Built 1930 Type Rural