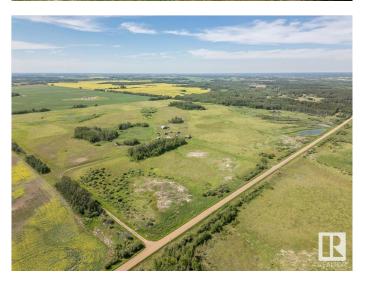

# \$599.000

2 Bedroom, 1.00 Bathroom, 639 sqft Rural on 160.00 Acres

None, Rural Sturgeon County, AB

160+/- Acres of mostly pasture land with \$7132+/- per year in oil lease revenue. A 639 sq/ft home is also on the property with Two Bedrooms, Bathroom, Kitchen, and Livingroom. Pasture Available Immediately and no animals have been on the land in 2025. 160 acres across road available as well. Close proximity to Fort Saskatchewan and Redwater. Escape the city with potential to live cost-free. Rent the land for pasture and current oil lease to cover mortgage, utilities, insurance, and taxes. Utilities are in place with a big yard to build on! Work in industrial heartland being just minutes to Nutrien!