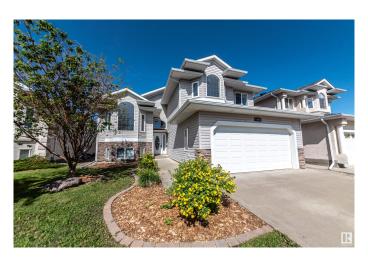

# \$535,000 - 14908 16 Street, Edmonton

MLS® #E4446216

#### \$535,000

7 Bedroom, 3.00 Bathroom, 1,900 sqft Single Family on 0.00 Acres

Fraser, Edmonton, AB

SEVEN Bedroom, 3 bath modified bi level home located in the Fraser Commuity of Edmonton, just south of the Henday drive. Lots of extra features, large back yard fenced, double attached garage with entry to the basement, which makes this perfect fit for a basement or inlaw suite should City allow. Upstairs is a large kitchen with lots of counter space, open to the family room and doors leading to back deck off dining area. Livingroom is big and bright and has vaulted ceiling. Primary is on upper floor and boasts of full jetted bath and separate shower and walk in closet. two other bedrooms on main floor. Lower level has 4 bedrooms and a family room and full bath. Pillar accents, hardwood floors, vaulted ceilings and more.

#### **Essential Information**

MLS® # E4446216 Price \$535,000

Bedrooms 7

Bathrooms 3.00

Full Baths 3

Square Footage 1,900

Acres 0.00

Year Built 2005

Type Single Family

Sub-Type Detached Single Family

Style Bi-Level Status Active

## **Amenities**

Amenities Deck

Parking Double Garage Attached

### **Exterior**

Exterior Wood, Brick, Vinyl

Exterior Features Fenced, Landscaped

Roof Asphalt Shingles

Construction Wood, Brick, Vinyl

Foundation Concrete Perimeter