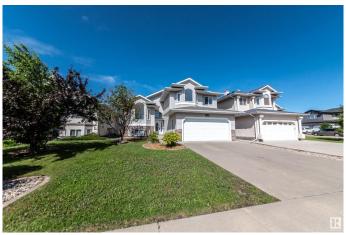

# \$535,000 - 14908 16 Street, Edmonton

MLS® #E4446216

#### \$535,000

7 Bedroom, 3.00 Bathroom, 1,900 sqft Single Family on 0.00 Acres

Fraser, Edmonton, AB

SEVEN Bedroom, 3 bath modified bi level home located in the Fraser Commuity of Edmonton, just south of the Henday drive. Lots of extra features, large back yard fenced, double attached garage with entry to the basement, which makes this perfect fit for a basement or inlaw suite should City allow. Upstairs is a large kitchen with lots of counter space, open to the family room and doors leading to back deck off dining area. Livingroom is big and bright and has vaulted ceiling. Primary is on upper floor and boasts of full jetted bath and separate shower and walk in closet. two other bedrooms on main floor. Lower level has 4 bedrooms and a family room and full bath. Pillar accents, hardwood floors, vaulted ceilings and more.

## **Amenities**

Amenities Deck

Parking Double Garage Attached

### **Exterior**

Exterior Wood, Brick, Vinyl

Exterior Features Fenced, Landscaped

Roof Asphalt Shingles

Construction Wood, Brick, Vinyl

Foundation Concrete Perimeter