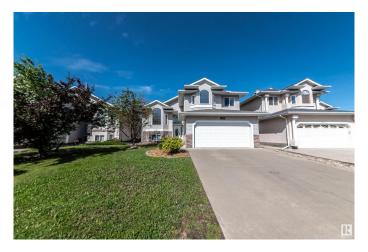

# \$535,000 - 14908 16 Street, Edmonton

MLS® #E4446216

#### \$535,000

7 Bedroom, 3.00 Bathroom, 1,900 sqft Single Family on 0.00 Acres

Fraser, Edmonton, AB

SEVEN Bedroom, 3 bath modified bi level home located in the Fraser Commuity of Edmonton, just south of the Henday drive. Lots of extra features, large back yard fenced, double attached garage with entry to the basement, which makes this perfect fit for a basement or inlaw suite should City allow. Upstairs is a large kitchen with lots of counter space, open to the family room and doors leading to back deck off dining area. Livingroom is big and bright and has vaulted ceiling. Primary is on upper floor and boasts of full jetted bath and separate shower and walk in closet. two other bedrooms on main floor. Lower level has 4 bedrooms and a family room and full bath. Pillar accents, hardwood floors, vaulted ceilings and more.

## **Amenities**

Amenities Deck

Parking Double Garage Attached

### **Exterior**

Exterior Wood, Brick, Vinyl

Exterior Features Fenced, Landscaped

Roof Asphalt Shingles

Construction Wood, Brick, Vinyl

Foundation Concrete Perimeter