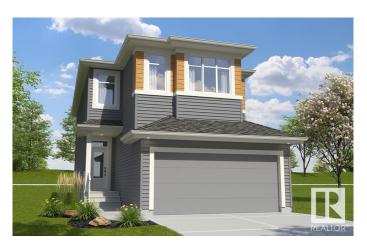

# \$614,900 - 18935 28 Avenue, Edmonton

MLS® #E4446299

## \$614,900

3 Bedroom, 2.50 Bathroom, 2,041 sqft Single Family on 0.00 Acres

Edgemont (Edmonton), Edmonton, AB

Welcome to this stunning home in beautiful Riverview, offering over 2,000 sq ft of thoughtfully designed living space with modern finishes throughout. The main floor showcases gorgeous luxury vinyl plank flooring and a chef-inspired kitchen featuring striking two-tone cabinets, modern lighting, and a walk-through pantry perfect for effortless organization. Upstairs, retreat to the spacious primary suite complete with a spa-like bathroom offering a large stand-up shower, freestanding soaker tub, and double sinks. Enjoy cozy movie nights in the bonus room and the convenience of a second-floor laundry room. For added future development and convenience there is side separate entrance added. This home blends style, comfort, and function in every detailâ€"don't miss your chance to make it yours!