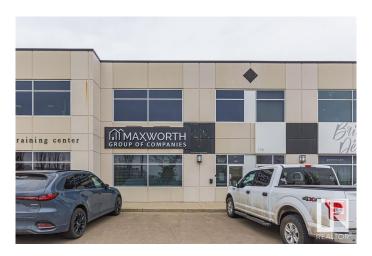

# \$1,075,000 - 152 134 Pembina Road, Sherwood Park

MLS® #E4446326

### \$1,075,000

0 Bedroom, 0.00 Bathroom, Retail on 0.00 Acres

Sherwood Business Park, Sherwood Park, AB

This is a rare and great opportunity with an excellent location in Sherwood Park. The fully developed 4564 sq. ft. space is ideally located close to Yellowhead and Henday. This space is perfect for office or retail or mixed use and makes sense for owner/operator or investor. The main floor has 7 rooms, 2 bathrooms, kitchen, storage space and second floor comes with 5 rooms, 1 bathroom including the board room option on each floor. The monthly condo fee is \$800.49. With the price per sq. ft. at \$236 per sq. ft., The options and possibilities are endless. A must see!!!

# **Community Information**

Address 152 134 Pembina Road

Area Sherwood Park

Subdivision Sherwood Business Park

City Sherwood Park

County ALBERTA

Province AB

Postal Code T8H 0M2