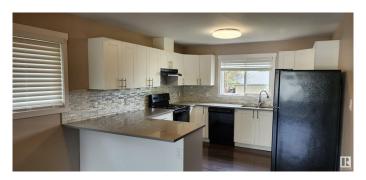

## \$489.900

6 Bedroom, 2.50 Bathroom, 1,235 sqft Single Family on 0.00 Acres

Kilkenny, Edmonton, AB

INCREDIBLE 6 bedroom 2.5 bathroom LEGAL suited bungalow in Kilkenny! This house was completely renovated in 2020, including roof, windows, full interior renovation featuring all new granite countertops, laminate flooring, resilient channel SOUND PROOFING, separate entrances and separate laundry! 1234 square foot main floor suite has huge living room and kitchen, laundry room, 3 bedrooms plus 1.5 bathrooms including ensuite in the primary bedroom! Lower level suite features 3 beds plus a full 4 piece bathroom. Proper mechanical room was built, complete with 2 furnaces, hot water tank, upgraded electrical and stacked laundry! Huge common back yard with double detached garage!

## Interior

Appliances Dishwasher-Built-In, Dryer, Stacked Washer/Dryer, Washer,

Refrigerators-Two, Stoves-Two

Heating Forced Air-1, Natural Gas

Stories 2
Has Suite Yes
Has Basement Yes

Basement Full, Finished