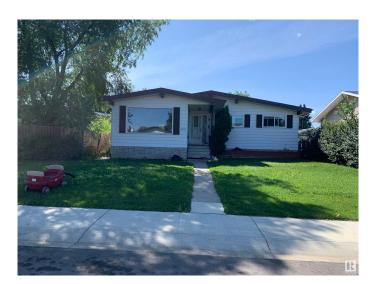

## \$489.900

6 Bedroom, 2.50 Bathroom, 1,235 sqft Single Family on 0.00 Acres

Kilkenny, Edmonton, AB

INCREDIBLE 6 bedroom 2.5 bathroom LEGAL suited bungalow in Kilkenny! This house was completely renovated in 2020, including roof, windows, full interior renovation featuring all new granite countertops, laminate flooring, resilient channel SOUND PROOFING, separate entrances and separate laundry! 1234 square foot main floor suite has huge living room and kitchen, laundry room, 3 bedrooms plus 1.5 bathrooms including ensuite in the primary bedroom! Lower level suite features 3 beds plus a full 4 piece bathroom. Proper mechanical room was built, complete with 2 furnaces, hot water tank, upgraded electrical and stacked laundry! Huge common back yard with double detached garage!

Year Built 1971

Type Single Family

Sub-Type Detached Single Family

Style Bungalow Status Active

### **Exterior**

Exterior Wood, Vinyl

Exterior Features Back Lane, Fenced, Landscaped, Playground Nearby, Public Swimming

Pool, Public Transportation, Schools, Shopping Nearby

Roof Asphalt Shingles

Construction Wood, Vinyl