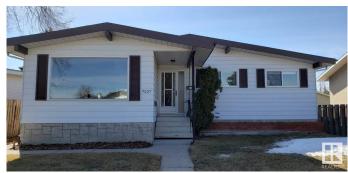

## \$489.900

6 Bedroom, 2.50 Bathroom, 1,235 sqft Single Family on 0.00 Acres

Kilkenny, Edmonton, AB

INCREDIBLE 6 bedroom 2.5 bathroom LEGAL suited bungalow in Kilkenny! This house was completely renovated in 2020, including roof, windows, full interior renovation featuring all new granite countertops, laminate flooring, resilient channel SOUND PROOFING, separate entrances and separate laundry! 1234 square foot main floor suite has huge living room and kitchen, laundry room, 3 bedrooms plus 1.5 bathrooms including ensuite in the primary bedroom! Lower level suite features 3 beds plus a full 4 piece bathroom. Proper mechanical room was built, complete with 2 furnaces, hot water tank, upgraded electrical and stacked laundry! Huge common back yard with double detached garage!

Year Built 1971

Type Single Family

Sub-Type Detached Single Family

Style Bungalow Status Active

### **Exterior**

Exterior Wood, Vinyl

Exterior Features Back Lane, Fenced, Landscaped, Playground Nearby, Public Swimming

Pool, Public Transportation, Schools, Shopping Nearby

Roof Asphalt Shingles

Construction Wood, Vinyl