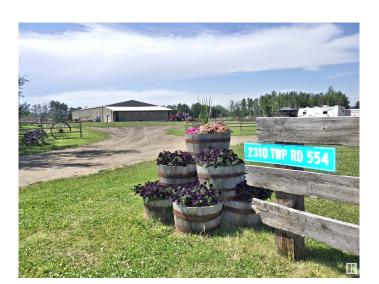

### \$1,390,900

3 Bedroom, 2.00 Bathroom, 1,520 sqft Rural on 120.00 Acres

None, Rural Lac Ste. Anne County, AB

This is it! You have just found the ultimate Equine setup! 40 minutes West of Edmonton. Set on 120 acres bordering Toad Lake, this ranch/farm features a beautiful 1520 sq. ft. 3 bed, 2 bath modular with huge deck and concrete patio already set up for a hot tub. Property includes a massive 80' x 200' riding arena with an attached heated 36' x 80' barn with washroom, laundry, tack room, stalls and wash down area. Property has extensive metal horse/cattle handling systems, 140' diameter round pen with 6" sand base, water systems, fences, pasture and 30 +/- acre hay field. Minutes from Onoway and Hwy 43. Giddyup!