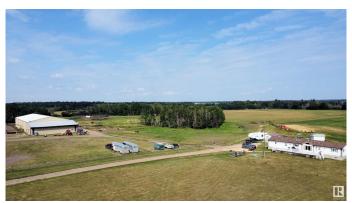

### \$1,390,900

3 Bedroom, 2.00 Bathroom, 1,520 sqft Rural on 120.00 Acres

None, Rural Lac Ste. Anne County, AB

This is it! You have just found the ultimate Equine setup! 40 minutes West of Edmonton. Set on 120 acres bordering Toad Lake, this ranch/farm features a beautiful 1520 sq. ft. 3 bed, 2 bath modular with huge deck and concrete patio already set up for a hot tub. Property includes a massive 80' x 200' riding arena with an attached heated 36' x 80' barn with washroom, laundry, tack room, stalls and wash down area. Property has extensive metal horse/cattle handling systems, 140' diameter round pen with 6" sand base, water systems, fences, pasture and 30 +/- acre hay field. Minutes from Onoway and Hwy 43. Giddyup!