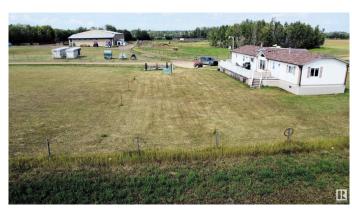

### \$1,390,900

3 Bedroom, 2.00 Bathroom, 1,520 sqft Rural on 120.00 Acres

None, Rural Lac Ste. Anne County, AB

This is it! You have just found the ultimate Equine setup! 40 minutes West of Edmonton. Set on 120 acres bordering Toad Lake, this ranch/farm features a beautiful 1520 sq. ft. 3 bed, 2 bath modular with huge deck and concrete patio already set up for a hot tub. Property includes a massive 80' x 200' riding arena with an attached heated 36' x 80' barn with washroom, laundry, tack room, stalls and wash down area. Property has extensive metal horse/cattle handling systems, 140' diameter round pen with 6" sand base, water systems, fences, pasture and 30 +/- acre hay field. Minutes from Onoway and Hwy 43. Giddyup!