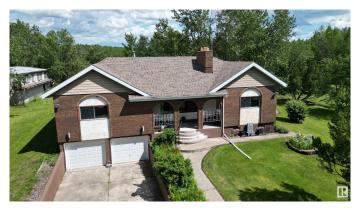

# \$799,900

3 Bedroom, 2.50 Bathroom, 2,629 sqft Rural on 20.14 Acres

None, Rural Strathcona County, AB

**VERY CLEAN & UPGRADED BUNGALOW IN** A VERY PRIVATE, WELL KEPT 20 ACRE PARCEL JUST 15 MINUTES TO THE ANTHONY HENDAY, BOASTS SOARING VAULTED CEILINGS THROUGHOUT THE HOME. SOME VERY NICE FEATURES OF THE HOME INCLUDE A 2 SIDED TYNDALSTONE FIREPLACE WITH CLEANING CHUTE, GRANITE COUNTERTOPS, 3 SEASON SUNROOM WITH A GAS FIREPLACE, BEAUTIFUL **RUSTIC MAPLE & OAK HARDWOOD** FLOORING, MAIN FLOOR LAUNDRY C/W 2 SINKS, 2 AIR CONDITIONING UNITS, 3 VERY SPACIOUS BEDROOMS, AND A 4 CAR ATTACHED GARAGE. THE PROPERTY ALSO COMES WITH A 54.5 X 28 FT SHOP C/W A GREASE PIT AND 12' OVERHEAD DOORS. THERE IS A CONCRETE DRIVE AND PARKING PAD AND A SECURITY GATE AT THE FRONT. A GREAT FLOOR PLAN AND AN EXTREMELY WELL KEPT HOME.

## **Essential Information**

MLS® # E4446639 Price \$799,900 Bedrooms 3

Bathrooms 2.50

Full Baths 2

Half Baths 1

Square Footage 2,629

Acres 20.14

Year Built 1974