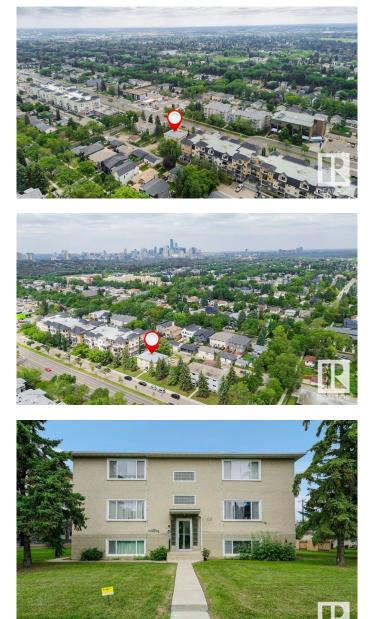

# \$1,580,000 - 8710 82 Avenue, Edmonton

MLS® #E4446657

### \$1,580,000

0 Bedroom, 0.00 Bathroom, Land Commercial on 0.00 Acres

Bonnie Doon, Edmonton, AB

Truly a rare find on Whyte Ave Edmonton. Calling on all Developers and Investors for this prime piece of land. Under the new bylaw, this property is now zoned RM x 16 - Medium Scale Residential, which allows 16 meters in height. Ground floor commercial uses are permitted in the RM x 16 zone but are subject to additional regulations to ensure compatibility with surrounding residential development. Based on the site area of 12,192 sq ft and a maximum Floor Area Ratio (FAR) of 2.3, the site could accommodate up to approximately 28,040 sq ft of total floor area. Assuming an average unit size of 75 mÂ<sup>2</sup>, this translates to an estimated 37 units at maximum buildout. Please note that these are high-level estimates only. The actual number of units achievable will depend on building design, site layout, parking, outdoor space, servicing, and other technical considerations. This, of course, will all be subject to The City of Edmonton Approval at Planning Development Services.

## **Community Information**

| Address     | 8710 82 Avenue |
|-------------|----------------|
| Area        | Edmonton       |
| Subdivision | Bonnie Doon    |
| City        | Edmonton       |
| County      | ALBERTA        |
| Province    | AB             |
| Postal Code | T6C 0Z1        |