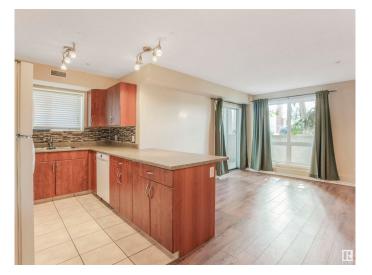

#### \$177,900

2 Bedroom, 2.00 Bathroom, 965 sqft Condo / Townhouse on 0.00 Acres

Queen Alexandra, Edmonton, AB

Investors, first-time home buyers and everyone in between! Here's an excellent opportunity to live just a few blocks from Whyte Ave and the U of A. This main level unit has two large bedrooms and two full bathrooms, of which one is an ensuite. There is definitely plenty of space here with a very impressive open concept living room, dining and kitchen. On top of this, there is also a generous amount of storage room, with additional walk-in closets, hallway closets, adjoining storage room and more storage in a shared but secured storage room. With a South facing windows, this area basks in natural light. The outdoor patio also offers a quant space for enjoying the beautiful outdoors. This complex is currently an 18+ building.

## **Community Information**

| Address<br>Area<br>Subdivision<br>City<br>County<br>Province<br>Postal Code | 101 10528 77 Avenue<br>Edmonton<br>Queen Alexandra<br>Edmonton<br>ALBERTA<br>AB<br>T6E 1N1                       |  |
|-----------------------------------------------------------------------------|------------------------------------------------------------------------------------------------------------------|--|
| Amenities                                                                   |                                                                                                                  |  |
| Amenities                                                                   | No Smoking Home, Parking-Plug-Ins, Parking-Visitor, Patio,<br>Storage-Locker Room                                |  |
| Parking Spaces                                                              | 1                                                                                                                |  |
| Parking                                                                     | Stall                                                                                                            |  |
| Interior                                                                    |                                                                                                                  |  |
| Interior Features                                                           | ensuite bathroom                                                                                                 |  |
| Appliances                                                                  | Dishwasher-Built-In, Microwave Hood Fan, Refrigerator, Stacked Washer/Dryer, Stove-Electric                      |  |
| Heating                                                                     | Forced Air-1, Natural Gas                                                                                        |  |
| Fireplace                                                                   | Yes                                                                                                              |  |
| Fireplaces                                                                  | Glass Door                                                                                                       |  |
| # of Stories                                                                | 4                                                                                                                |  |
| Stories                                                                     | 1                                                                                                                |  |
| Has Basement                                                                | Yes                                                                                                              |  |
| Basement                                                                    | None, No Basement                                                                                                |  |
| Exterior                                                                    |                                                                                                                  |  |
| Exterior                                                                    | Wood, Vinyl                                                                                                      |  |
| Exterior Features                                                           | Back Lane, Landscaped, Low Maintenance Landscape, Paved Lane,<br>Public Transportation, Schools, Shopping Nearby |  |
| Roof                                                                        | Asphalt Shingles                                                                                                 |  |
| Construction                                                                | Wood, Vinyl                                                                                                      |  |
| Foundation                                                                  | Concrete Perimeter                                                                                               |  |