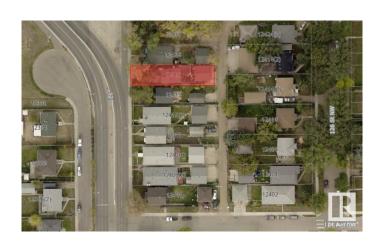

### \$298,800

0 Bedroom, 0.00 Bathroom, Land Commercial on 0.00 Acres

Prince Charles, Edmonton, AB

Multifamily Lot, RM h16 zoning. Build your dream Multifamily Project near the main intersection of 127 Street and Yellowhead. Seller also owns neighbouring lots RMh16 zoned and would be selling as well