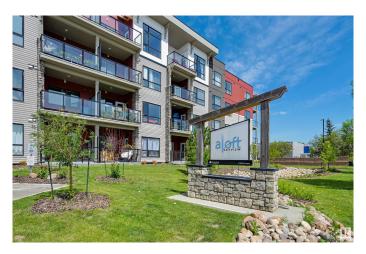

### \$193,900

1 Bedroom, 1.00 Bathroom, 580 sqft Condo / Townhouse on 0.00 Acres

Pembina, Edmonton, AB

Come view this 2024 condo in the 'ALOFT SKYVIEW'. Located in one of Edmonton's northwest communities of Skyview very close to plenty of amenities and public transportation. This condo has a roof top patio that has some of the best views of the entire city. This floor plan is just over 580 sq ft and comes with a total of 1 bedroom & 1 full bathroom. Upgrades in this unit include quartz counter tops, tile back splash, led lighting, large windows, generous walk in closet, front load washer/dryer.