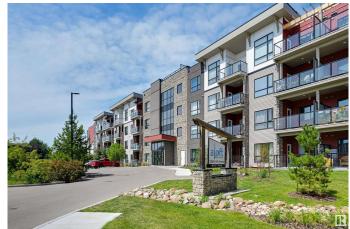

### \$193,900

1 Bedroom, 1.00 Bathroom, 580 sqft Condo / Townhouse on 0.00 Acres

Pembina, Edmonton, AB

Come view this 2024 condo in the 'ALOFT SKYVIEW'. Located in one of Edmonton's northwest communities of Skyview very close to plenty of amenities and public transportation. This condo has a roof top patio that has some of the best views of the entire city. This floor plan is just over 580 sq ft and comes with a total of 1 bedroom & 1 full bathroom. Upgrades in this unit include quartz counter tops, tile back splash, led lighting, large windows, generous walk in closet, front load washer/dryer.