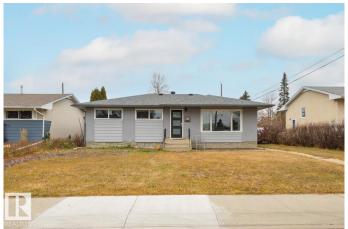

# \$449,000 - 16110 82 Avenue, Edmonton

MLS® #E4447252

#### \$449,000

4 Bedroom, 2.00 Bathroom, 1,060 sqft Single Family on 0.00 Acres

Elmwood, Edmonton, AB

This fully renovated home is a true turnkey masterpiece, blending modern finishes with timeless charm. The main level features wide plank vinyl flooring, soft-close cabinetry, and quartz countertops, along with three bright, spacious bedrooms. The redesigned lower level offers a large open-concept living area, a 3-piece bath, and a versatile den or studio. Skip the hassle of renovations.

## **Essential Information**

| MLS® #         | E4447252               |
|----------------|------------------------|
| Price          | \$449,000              |
| Bedrooms       | 4                      |
| Bathrooms      | 2.00                   |
| Full Baths     | 2                      |
| Square Footage | 1,060                  |
| Acres          | 0.00                   |
| Year Built     | 1960                   |
| Туре           | Single Family          |
| Sub-Type       | Detached Single Family |
| Style          | Bungalow               |
| Status         | Active                 |

## **Community Information**

| Address | 16110 82 Avenue |
|---------|-----------------|
| Area    | Edmonton        |

| Subdivision<br>City<br>County<br>Province<br>Postal Code | Elmwood<br>Edmonton<br>ALBERTA<br>AB<br>T5R 3S4                                    |  |
|----------------------------------------------------------|------------------------------------------------------------------------------------|--|
| Amenities                                                |                                                                                    |  |
| Amenities                                                | Deck, See Remarks                                                                  |  |
| Parking                                                  | No Garage                                                                          |  |
| Interior                                                 |                                                                                    |  |
| Appliances                                               | Dishwasher-Built-In, Dryer, Refrigerator, Stove-Electric, Washer, Window Coverings |  |
| Heating                                                  | Forced Air-1, Natural Gas                                                          |  |
| Stories                                                  | 2                                                                                  |  |
| Has Basement                                             | Yes                                                                                |  |
| Basement                                                 | Full, Finished                                                                     |  |
| Exterior                                                 |                                                                                    |  |

| Exterior          | Wood, Stucco, Vinyl                                          |
|-------------------|--------------------------------------------------------------|
| Exterior Features | Public Transportation, Schools, Shopping Nearby, See Remarks |
| Roof              | Asphalt Shingles                                             |
| Construction      | Wood, Stucco, Vinyl                                          |
| Foundation        | Concrete Perimeter                                           |