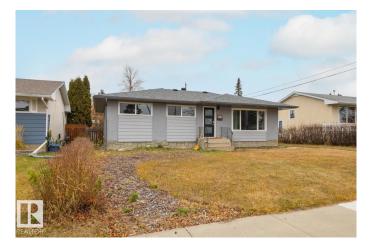

# \$449,000 - 16110 82 Avenue, Edmonton

MLS® #E4447252

#### \$449,000

4 Bedroom, 2.00 Bathroom, 1,060 sqft Single Family on 0.00 Acres

Elmwood, Edmonton, AB

This fully renovated home is a true turnkey masterpiece, blending modern finishes with timeless charm. The main level features wide plank vinyl flooring, soft-close cabinetry, and quartz countertops, along with three bright, spacious bedrooms. The redesigned lower level offers a large open-concept living area, a 3-piece bath, and a versatile den or studio. Skip the hassle of renovations.

## **Essential Information**

| MLS® #         | E4447252               |
|----------------|------------------------|
| Price          | \$449,000              |
| Bedrooms       | 4                      |
| Bathrooms      | 2.00                   |
| Full Baths     | 2                      |
| Square Footage | 1,060                  |
| Acres          | 0.00                   |
| Year Built     | 1960                   |
| Туре           | Single Family          |
| Sub-Type       | Detached Single Family |
| Style          | Bungalow               |
| Status         | Active                 |

## **Community Information**

| Address | 16110 82 Avenue |
|---------|-----------------|
| Area    | Edmonton        |

| Subdivision<br>City<br>County<br>Province<br>Postal Code | Elmwood<br>Edmonton<br>ALBERTA<br>AB<br>T5R 3S4                                    |  |
|----------------------------------------------------------|------------------------------------------------------------------------------------|--|
| Amenities                                                |                                                                                    |  |
| Amenities                                                | Deck, See Remarks                                                                  |  |
| Parking                                                  | No Garage                                                                          |  |
| Interior                                                 |                                                                                    |  |
| Appliances                                               | Dishwasher-Built-In, Dryer, Refrigerator, Stove-Electric, Washer, Window Coverings |  |
| Heating                                                  | Forced Air-1, Natural Gas                                                          |  |
| Stories                                                  | 2                                                                                  |  |
| Has Basement                                             | Yes                                                                                |  |
| Basement                                                 | Full, Finished                                                                     |  |
| Exterior                                                 |                                                                                    |  |

| Exterior          | Wood, Stucco, Vinyl                                          |
|-------------------|--------------------------------------------------------------|
| Exterior Features | Public Transportation, Schools, Shopping Nearby, See Remarks |
| Roof              | Asphalt Shingles                                             |
| Construction      | Wood, Stucco, Vinyl                                          |
| Foundation        | Concrete Perimeter                                           |