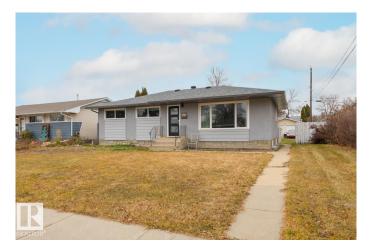

# \$449,000 - 16110 82 Avenue, Edmonton

MLS® #E4447252

#### \$449,000

4 Bedroom, 2.00 Bathroom, 1,060 sqft Single Family on 0.00 Acres

Elmwood, Edmonton, AB

This fully renovated home is a true turnkey masterpiece, blending modern finishes with timeless charm. The main level features wide plank vinyl flooring, soft-close cabinetry, and quartz countertops, along with three bright, spacious bedrooms. The redesigned lower level offers a large open-concept living area, a 3-piece bath, and a versatile den or studio. Skip the hassle of renovations.

## **Essential Information**

| MLS® #         | E4447252               |
|----------------|------------------------|
| Price          | \$449,000              |
| Bedrooms       | 4                      |
| Bathrooms      | 2.00                   |
| Full Baths     | 2                      |
| Square Footage | 1,060                  |
| Acres          | 0.00                   |
| Year Built     | 1960                   |
| Туре           | Single Family          |
| Sub-Type       | Detached Single Family |
| Style          | Bungalow               |
| Status         | Active                 |

## **Community Information**

| Address | 16110 82 Avenue |
|---------|-----------------|
| Area    | Edmonton        |

| Subdivision<br>City<br>County<br>Province<br>Postal Code | Elmwood<br>Edmonton<br>ALBERTA<br>AB<br>T5R 3S4                                    |  |
|----------------------------------------------------------|------------------------------------------------------------------------------------|--|
| Amenities                                                |                                                                                    |  |
| Amenities                                                | Deck, See Remarks                                                                  |  |
| Parking                                                  | No Garage                                                                          |  |
| Interior                                                 |                                                                                    |  |
| Appliances                                               | Dishwasher-Built-In, Dryer, Refrigerator, Stove-Electric, Washer, Window Coverings |  |
| Heating                                                  | Forced Air-1, Natural Gas                                                          |  |
| Stories                                                  | 2                                                                                  |  |
| Has Basement                                             | Yes                                                                                |  |
| Basement                                                 | Full, Finished                                                                     |  |
| Exterior                                                 |                                                                                    |  |

| Exterior          | Wood, Stucco, Vinyl                                          |
|-------------------|--------------------------------------------------------------|
| Exterior Features | Public Transportation, Schools, Shopping Nearby, See Remarks |
| Roof              | Asphalt Shingles                                             |
| Construction      | Wood, Stucco, Vinyl                                          |
| Foundation        | Concrete Perimeter                                           |