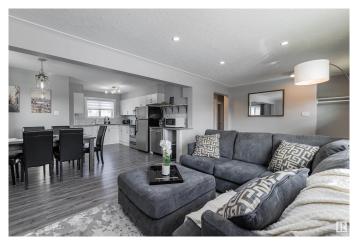

# \$499,888 - 13456 107 Street, Edmonton

MLS® #E4447257

#### \$499.888

5 Bedroom, 2.00 Bathroom, 1,055 sqft Single Family on 0.00 Acres

Rosslyn, Edmonton, AB

Beautifully renovated and fully permitted, this legally suited 5-bedroom, 2-bathroom home is the ultimate turn-key investment! Nearly everything is newâ€"windows, exterior siding, garage door and opener, plumbing, electrical, HVAC with two furnaces, water tank, flooring, two stylish kitchens, and two full sets of appliancesâ€"making this a low-maintenance, high-cashflow property. Situated on a massive lot directly across from a park and close to schools, it offers the perfect blend of lifestyle and location. Whether you're house-hacking or expanding your portfolio, this one is ready to earn from day one!

### **Community Information**

Address 13456 107 Street

Area Edmonton
Subdivision Rosslyn
City Edmonton
County ALBERTA

Province AB

Postal Code T5E 4W2

**Amenities** 

Amenities Detectors Smoke, No Animal Home, No Smoking Home, Vinyl Windows