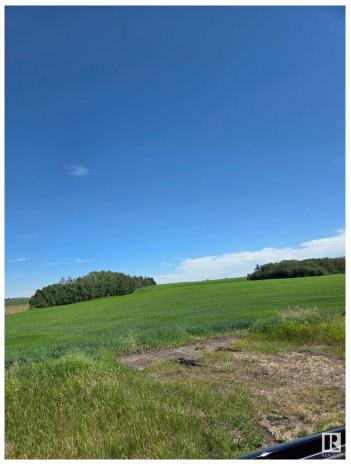

## \$749,900

0 Bedroom, 0.00 Bathroom, Rural on 130.85 Acres

None, Rural Leduc County, AB

Lots of possibilities for this 130.85 acre piece in the County of Leduc. Approximately 70 acres are in crop and the balance is bush and pasture with a large dugout. Several great building sites. The land is partially fenced. Close to Leduc and Millet.