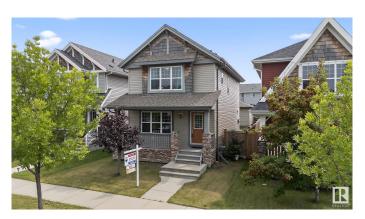

## \$499.900

4 Bedroom, 3.50 Bathroom, 1,449 sqft Single Family on 0.00 Acres

Charlesworth, Edmonton, AB

Welcome to this wonderful well maintained 4-bedrooms, 4 bathrooms, detached home in very nice neighborhood with lots of extras, featuring a professionally finished basement with family room, extra bedroom, and a 4 piece bathroom, the main floor has a large family room, a cozy fireplace, an open concept large kitchen with stainless steel appliances, and a 2 piece bathroom. add to that a double garage. Perfect for modern day living, laundry on upper floor near bedrooms, Master bedroom with ensuite 4 piece bathroom, walk-in closet. This house is perfect for a large family and it shows great!

## **Exterior**

Exterior Wood, Vinyl

Exterior Features Back Lane, Fenced, Level Land, Playground Nearby, Public

Transportation

Roof Asphalt Shingles

Construction Wood, Vinyl

Foundation Slab