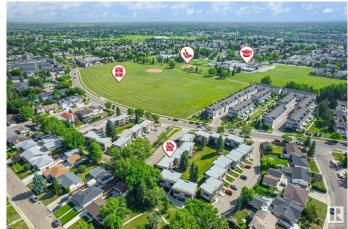

## **Community Information**

Address 14662 121 Street

Area Edmonton
Subdivision Caernarvon
City Edmonton
County ALBERTA

Province AB

Postal Code T5X 1T8

#### **Exterior**

Exterior Wood, Stucco, Vinyl

Exterior Features Backs Onto Park/Trees, Flat Site, Landscaped, No Through Road,

Playground Nearby, Public Transportation, Schools, Shopping Nearby

Roof Asphalt Shingles