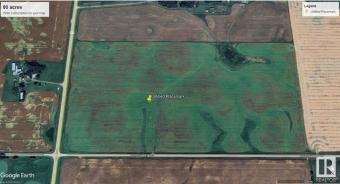

#### \$960,000

0 Bedroom, 0.00 Bathroom, Rural on 80.00 Acres

None, Rural Leduc County, AB

Farm land, this 80 acres of agricultural farming land has been in family for over 100 years, prime land completely cleared. Driveway access onto field on Township Road 484