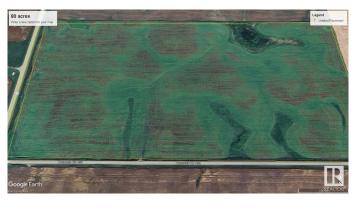

#### \$960,000

0 Bedroom, 0.00 Bathroom, Rural on 80.00 Acres

None, Rural Leduc County, AB

Farm land, this 80 acres of agricultural farming land has been in family for over 100 years, prime land completely cleared. Driveway access onto field on Township Road 484