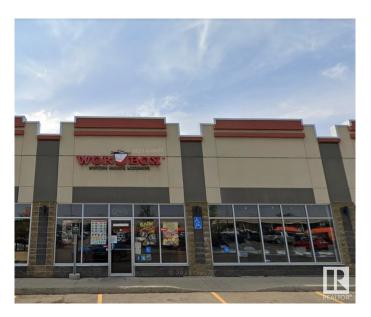

#### \$310,000

0 Bedroom, 0.00 Bathroom, Business on 0.00 Acres

West Grove, Spruce Grove, AB

An incredible opportunity to own a well-established Wok Box franchise in the heart of Spruce Grove! Located at #120, 4 McLeod Ave in the high-traffic West Grove community, this turnkey business has been operating successfully for 12 years. Recently renovated and fully equipped, it sits in a bustling commercial plaza surrounded by major draws like Starbucks, RBC, Canadian Brewhouse, and Kal Tireâ€"bringing steady foot traffic and strong local visibility. With immediate possession available, this is a perfect fit for entrepreneurs or investors looking to step into a thriving, branded food service operation with built-in clientele and franchise support.