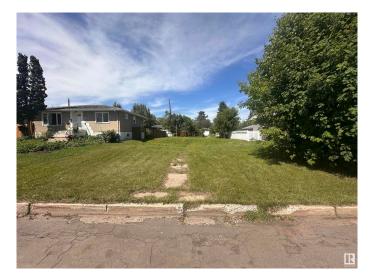

#### \$324,900

0 Bedroom, 0.00 Bathroom, Single Family on 0.00 Acres

Prince Rupert, Edmonton, AB

Redevelopment Opportunity in Prince Rupert Incredible opportunity to acquire two side by side lots in central Edmonton, totaling approx. 51 ft x 120 ft (6,120 sq ft). Zoned RS (Small Scale Residential Zone), offering flexibility for low-density redevelopment such as single-detached, semi-detached, or garden suite housing (subject to City approval). Ideally located along 111 Avenue in the growing community of Prince Rupert, just minutes to downtown, NAIT, Kingsway Mall, and the Blatchford redevelopment. Excellent transit access and walkability make this an ideal location for infill development or long-term investment. Lots are cleared and ready for your vision. Whether you're a builder, investor, or future homeowner looking to design a custom home, this land presents strong potential in an established neighbourhood. Buyer to confirm all zoning, development, and servicing details with the City of Edmonton. OPEN TO OFFERS.