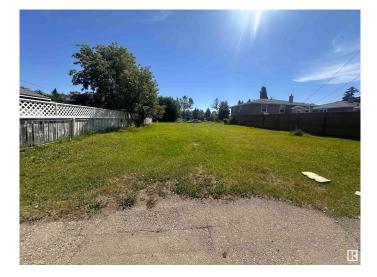

#### \$324,900

0 Bedroom, 0.00 Bathroom, Single Family on 0.00 Acres

Prince Rupert, Edmonton, AB

Redevelopment Opportunity in Prince Rupert Incredible opportunity to acquire two side by side lots in central Edmonton, totaling approx. 51 ft x 120 ft (6,120 sq ft). Zoned RS (Small Scale Residential Zone), offering flexibility for low-density redevelopment such as single-detached, semi-detached, or garden suite housing (subject to City approval). Ideally located along 111 Avenue in the growing community of Prince Rupert, just minutes to downtown, NAIT, Kingsway Mall, and the Blatchford redevelopment. Excellent transit access and walkability make this an ideal location for infill development or long-term investment. Lots are cleared and ready for your vision. Whether you're a builder, investor, or future homeowner looking to design a custom home, this land presents strong potential in an established neighbourhood. Buyer to confirm all zoning, development, and servicing details with the City of Edmonton. OPEN TO OFFERS.