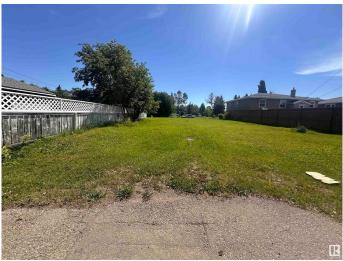

#### \$324,900

0 Bedroom, 0.00 Bathroom, Single Family on 0.00 Acres

Prince Rupert, Edmonton, AB

Redevelopment Opportunity in Prince Rupert Incredible opportunity to acquire two side by side lots in central Edmonton, totaling approx. 51 ft x 120 ft (6,120 sq ft). Zoned RS (Small Scale Residential Zone), offering flexibility for low-density redevelopment such as single-detached, semi-detached, or garden suite housing (subject to City approval). Ideally located along 111 Avenue in the growing community of Prince Rupert, just minutes to downtown, NAIT, Kingsway Mall, and the Blatchford redevelopment. Excellent transit access and walkability make this an ideal location for infill development or long-term investment. Lots are cleared and ready for your vision. Whether you're a builder, investor, or future homeowner looking to design a custom home, this land presents strong potential in an established neighbourhood. Buyer to confirm all zoning, development, and servicing details with the City of Edmonton. OPEN TO OFFERS.