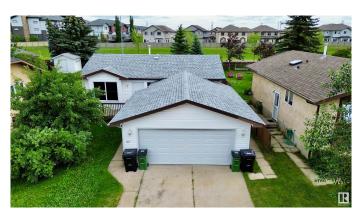

#### \$469,000

5 Bedroom, 2.00 Bathroom, 956 sqft Single Family on 0.00 Acres

Crawford Plains, Edmonton, AB

Welcome to this spacious 5-bedroom home, featuring 3 bedrooms on the main floor and a fully legal 2-bedroom basement suite completed in 2017. Located just 2 minutes from Crawford Plains Elementary School, this property is ideal for families or investors. The main floor offers a bright and open layout with great flow and plenty of natural light. Both kitchens have been tastefully updated, and each unit includes its own private entrance and separate laundry for added convenience. Enjoy a massive backyardâ€"perfect for entertaining, family gatherings, or giving kids plenty of room to play. Whether you're looking for a home with income potential or a space for extended family, this one checks all the boxes.

#### **Essential Information**

MLS® # E4447881 Price \$469,000

Bedrooms 5

Bathrooms 2.00

Full Baths 2

Square Footage 956

Acres 0.00

Year Built 1980