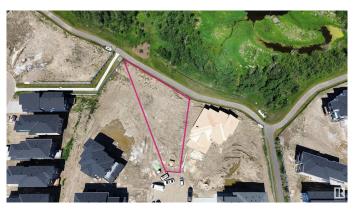

### \$364,900

0 Bedroom, 0.00 Bathroom, Rural on 0.25 Acres

Irvine Creek, Rural Leduc County, AB

Welcome to your dream oasis in Irvine Creek, featuring one of the largest lots available at over 10,000 square feet! This exceptional parcel not only offers ample space for your vision but also backs onto the serene beauty of a natural creek, with the added bonus of close proximity to a man-made lake. Imagine waking up to the soothing sounds of flowing water and the gentle rustle of leaves, surrounded by the tranquil landscapes of this beautiful new development area. Here, you can embrace the perfect balance between peaceful seclusion and convenient living, as the lot is remote enough to foster serenity yet close enough to access all essential amenities. Whether you desire a cozy retreat or a luxurious estate, the possibilities are endless on this expansive property. Seize the opportunity to craft your ideal home in this idyllic setting. Don't miss out on this rare chance to make this extraordinary piece of land your own and build the life you've always dreamed of in Irvine Creek!

### **Exterior**

Exterior Features Backs Onto Park/Trees, Creek, Cul-De-Sac