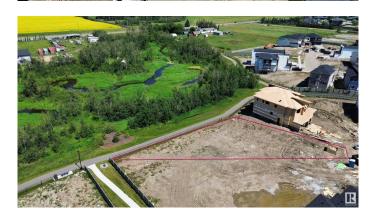

### \$364,900

0 Bedroom, 0.00 Bathroom, Rural on 0.25 Acres

Irvine Creek, Rural Leduc County, AB

Welcome to your dream oasis in Irvine Creek, featuring one of the largest lots available at over 10,000 square feet! This exceptional parcel not only offers ample space for your vision but also backs onto the serene beauty of a natural creek, with the added bonus of close proximity to a man-made lake. Imagine waking up to the soothing sounds of flowing water and the gentle rustle of leaves, surrounded by the tranquil landscapes of this beautiful new development area. Here, you can embrace the perfect balance between peaceful seclusion and convenient living, as the lot is remote enough to foster serenity yet close enough to access all essential amenities. Whether you desire a cozy retreat or a luxurious estate, the possibilities are endless on this expansive property. Seize the opportunity to craft your ideal home in this idyllic setting. Don't miss out on this rare chance to make this extraordinary piece of land your own and build the life you've always dreamed of in Irvine Creek!

### **Exterior**

Exterior Features Backs Onto Park/Trees, Creek, Cul-De-Sac