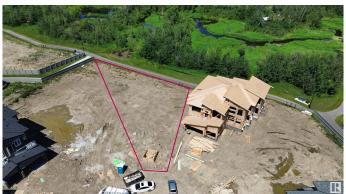

### \$364,900

0 Bedroom, 0.00 Bathroom, Rural on 0.25 Acres

Irvine Creek, Rural Leduc County, AB

Welcome to your dream oasis in Irvine Creek, featuring one of the largest lots available at over 10,000 square feet! This exceptional parcel not only offers ample space for your vision but also backs onto the serene beauty of a natural creek, with the added bonus of close proximity to a man-made lake. Imagine waking up to the soothing sounds of flowing water and the gentle rustle of leaves, surrounded by the tranquil landscapes of this beautiful new development area. Here, you can embrace the perfect balance between peaceful seclusion and convenient living, as the lot is remote enough to foster serenity yet close enough to access all essential amenities. Whether you desire a cozy retreat or a luxurious estate, the possibilities are endless on this expansive property. Seize the opportunity to craft your ideal home in this idyllic setting. Don't miss out on this rare chance to make this extraordinary piece of land your own and build the life you've always dreamed of in Irvine Creek!

### **Exterior**

Exterior Features Backs Onto Park/Trees, Creek, Cul-De-Sac