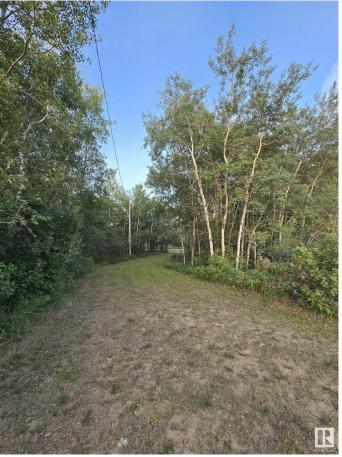

#### \$122,000

0 Bedroom, 0.00 Bathroom, Rural on 4.33 Acres

Lily Lake Estates\_MSTU, Rural Sturgeon County, AB

Escape to 4.33 acres in Lily Lake Estatesâ€"secluded, private, and ready for your dream home! With a drilled well, power already on site, and a gated driveway approach, all that's left is to run gas and build. Enjoy sunrise views from your back deck and sunsets from the front, depending on your home's placement. This quiet subdivision has minimal gravel. Partially cleared for recreational use, it's perfect for families with school bus access to Gibbons and Bon Accord. No mobile homes allowed and minimum 1,000 sq ft builds make this a solid investment opportunity.