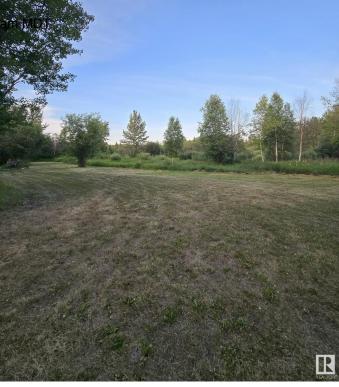

#### \$122,000

0 Bedroom, 0.00 Bathroom, Rural on 4.33 Acres

Lily Lake Estates\_MSTU, Rural Sturgeon County, AB

Escape to 4.33 acres in Lily Lake Estatesâ€"secluded, private, and ready for your dream home! With a drilled well, power already on site, and a gated driveway approach, all that's left is to run gas and build. Enjoy sunrise views from your back deck and sunsets from the front, depending on your home's placement. This quiet subdivision has minimal gravel. Partially cleared for recreational use, it's perfect for families with school bus access to Gibbons and Bon Accord. No mobile homes allowed and minimum 1,000 sq ft builds make this a solid investment opportunity.