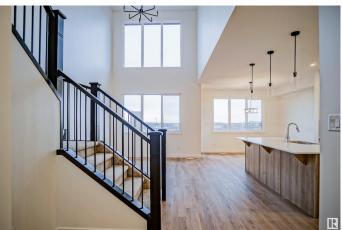

#### \$701,777

4 Bedroom, 2.50 Bathroom, 1,967 sqft Single Family on 0.00 Acres

Keswick Area, Edmonton, AB

Welcome to the "Chelsea" built by the award-winning builder Pacesetter homes located in the heart of the Keswick Landing and just steps to the walking trails and parks. As you enter the home you are greeted by luxury vinyl plank flooring throughout the great room (with open to above ceilings), kitchen, and the breakfast nook. Your large kitchen features tile back splash, an island a flush eating bar, quartz counter tops and an undermount sink. Just off of the kitchen and tucked away by the front entry is a 3 piece bath adjacent to the bedroom. Upstairs is the primary bedrooms retreat with a large walk in closet and a 4-piece en-suite. The second level also include 2 additional bedrooms with a conveniently placed main 4-piece bathroom and a good sized central bonus room. This home also has a side separate entrance to the basement. \*\*\* This home is under construction and the photos used are from a previous similar home, the colors and finishings may vary, complete by March 2026 \*\*\*