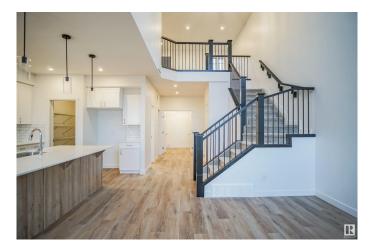

#### \$701,777

4 Bedroom, 2.50 Bathroom, 1,967 sqft Single Family on 0.00 Acres

Keswick Area, Edmonton, AB

Welcome to the "Chelsea" built by the award-winning builder Pacesetter homes located in the heart of the Keswick Landing and just steps to the walking trails and parks. As you enter the home you are greeted by luxury vinyl plank flooring throughout the great room (with open to above ceilings), kitchen, and the breakfast nook. Your large kitchen features tile back splash, an island a flush eating bar, quartz counter tops and an undermount sink. Just off of the kitchen and tucked away by the front entry is a 3 piece bath adjacent to the bedroom. Upstairs is the primary bedrooms retreat with a large walk in closet and a 4-piece en-suite. The second level also include 2 additional bedrooms with a conveniently placed main 4-piece bathroom and a good sized central bonus room. This home also has a side separate entrance to the basement. \*\*\* This home is under construction and the photos used are from a previous similar home, the colors and finishings may vary, complete by March 2026 \*\*\*