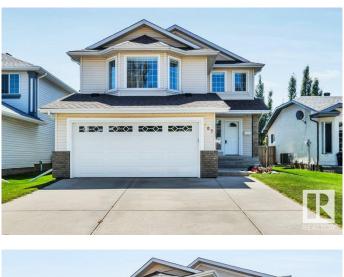

#### \$495,000

3 Bedroom, 2.50 Bathroom, 1,836 sqft Single Family on 0.00 Acres

Breckenridge Greens, Edmonton, AB

Welcome to this beautifully maintained 1,835 sq ft 2-storey home nestled in a quiet cul-de-sac in desirable Breckenridge Greens. Featuring 3 spacious bedrooms plus a large bonus room, this bright and airy home offers an open-concept layout perfect for family living and entertaining. The functional kitchen and dining area flow seamlessly into the living room, filled with natural light. Step outside to a newer deck and enjoy the nicely landscaped, low-maintenance South-facing backyard, complete with a garden area to grow your own vegetables. The unfinished basement offers endless possibilitiesâ€"develop to your needs or keep it as a spacious play area for the kids. Located just steps from Lewis Estates Golf and Country Club and close to schools, shopping, and all amenities. With quick access to Whitemud Drive and the Anthony Henday, commuting is a breeze. A perfect family home in a fantastic location!

# **Community Information**

| Address     | 207 Bancroft Close  |
|-------------|---------------------|
| Area        | Edmonton            |
| Subdivision | Breckenridge Greens |
| City        | Edmonton            |
| County      | ALBERTA             |
| Province    | AB                  |
| Postal Code | T5T 6B5             |