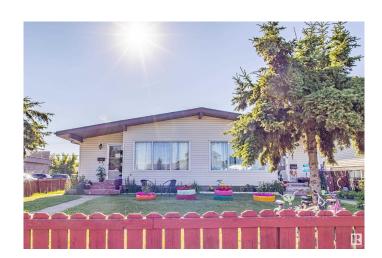

# \$499,900

3 Bedroom, 2.00 Bathroom, 2,273 sqft Single Family on 0.00 Acres

Wellington, Edmonton, AB

Great Investment Opportunity. Side by side duplex offered for sale. Separate titles for each side but being sold as one transaction. Bungalow style offers over 1000 sq ft per side. Basement is unfinished but does have a side entrance for future development. Large open living room. Two Bedrooms and Full bathroom. Double detached garage. Located on transit line. Close to shopping and schools.

#### **Exterior**

Wood, Stucco Exterior

**Exterior Features** Landscaped, Paved Lane, Public Transportation

Roof **Asphalt Shingles** Construction Wood, Stucco

Foundation Concrete Perimeter