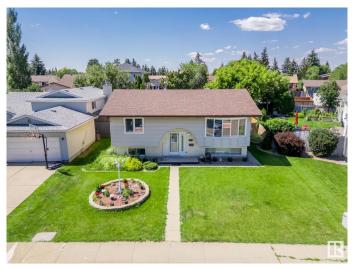

#### \$454,900

4 Bedroom, 3.00 Bathroom, 1,042 sqft Single Family on 0.00 Acres

Pollard Meadows, Edmonton, AB

1820-47 street - proud of ownership!6200 SF LOT. Upgraded and well maintained bi-level home with 4 bright and spacious bedrooms, 3 full bathrooms, 2 large sunny living rooms! New kitchen with plenty of cabinet space, new counter tops and faucet, garburator, amazing sun room, fully finished basement, new paint, new flooring, new rod iron railing, huge backyard with plenty of space for kids and your garden plus SHOP with 220 V electrical, insulated and heated! Double detached garage oversized and also insulated for your convenience. Located 2 min away from k-9 school, shopping, all services and transportation with express bus to downtown. Quiet family oriented community with only local traffic this home has it all for comfortable living in Pollard Meadows!

## **Community Information**

Address 1820 47 Street

Area Edmonton

Subdivision Pollard Meadows

City Edmonton
County ALBERTA

Province AB

Postal Code T6L 3J3