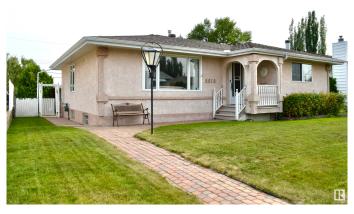

#### \$410.000

3 Bedroom, 2.50 Bathroom, 1,206 sqft Single Family on 0.00 Acres

York, Edmonton, AB

Welcome to this beautifully updated bungalow in a quiet, well established neighbourhood in Northeast Edmonton. A character style home with 3 bedrooms (2 plus den upstairs and 1 down) including master suite with ensuite, a separate entrance to the fully finished basement including a huge recreation room including elevated theatre style seating, wet bar, 2 extra bedrooms and laundry room. A fully fenced and landscaped yard with deck, patio, large detached garage and carport accessible from the back laneway. This move-in ready home offers comfort, style and functionality for todays busy families.

#### **Exterior**

Exterior Wood, Stucco

Exterior Features Fenced, Flat Site, Private Setting, Schools, Shopping Nearby

Roof Asphalt Shingles

Construction Wood, Stucco

Foundation Concrete Perimeter