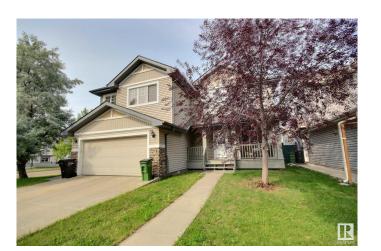

### \$434,900

4 Bedroom, 3.50 Bathroom, 1,489 sqft Single Family on 0.00 Acres

Rutherford (Edmonton), Edmonton, AB

Spacious Half Duplex with Single Attached Garage! This home offers a super functional layout with a big open concept main floor offering island kitchen, big dining nook and living room with GAS burning fireplace, upper features 3 good sized bedrooms, small bonus room, primary with double closets and a full 4 piece ensuite, the lower level is finished with rec room, bedroom and a dreamy full bath with corner jetter tub! Close to popular schools, all shopping and major amenities and minutes to major connecting routes.

#### **Amenities**

Amenities Deck

Parking Single Garage Attached

#### **Exterior**

Exterior Wood, Vinyl

Exterior Features Back Lane, Landscaped, Playground Nearby, Public Transportation,

Schools, Shopping Nearby

Roof Asphalt Shingles

Construction Wood, Vinyl

Foundation Concrete Perimeter