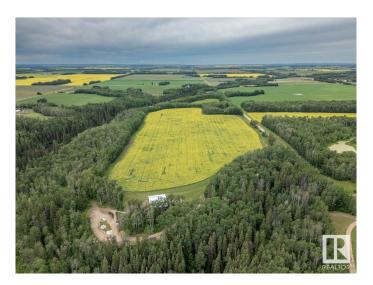

## \$529,000

0 Bedroom, 0.00 Bathroom, Rural on 72.31 Acres

None, Rural Leduc County, AB

Situated on private 72.31 Acres is a 56' x 46' Finished Shop and Camping Area. The Shop is cladded with metal on the outside, Spray Foam insulated on the interior, has a cement floor with a drain, 200 Amp Electrical service, Drive through Overhead doors on each end, A Kitchen Area, 3 piece Bathroom, mezzanine above, A WETT Inspected wood fire place, Electric Heaters, Cistern, Septic Tank, and a full length lean running along the exterior. The Camp area has 2 sites with power, sewer, and a fire pit area in the middle. 30 Acres of farmland is rented out. Power is Amortized.

#### **Exterior**

Exterior Features Private Setting, Treed Lot, See Remarks