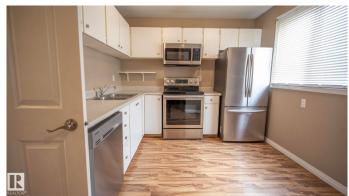

### \$217,900

3 Bedroom, 1.50 Bathroom, 1,055 sqft Condo / Townhouse on 0.00 Acres

Belmead, Edmonton, AB

This affordable townhouse is conveniently located adjacent to West Edmonton Mall, making it an excellent option for growing families, first-time buyers, or investors seeking a rental property in a high-traffic area. The well-maintained middle unit features a finished basement and is ready for immediate occupancy. Two schools are within walking distance. The property includes newer stainless-steel appliances, a 2023 water tank, and an updated washer and dryer.

#### **Essential Information**

MLS® # E4449002 Price \$217,900

Bedrooms 3

Bathrooms 1.50

Full Baths 1
Half Baths 1

Square Footage 1,055 Acres 0.00 Year Built 1977

Type Condo / Townhouse

Sub-Type Townhouse

#### **Amenities**

Amenities No Animal Home, No Smoking Home, Patio, Storage-In-Suite

Parking Stall

Interior

Appliances Dishwasher-Built-In, Dryer, Oven-Microwave, Refrigerator,

Stove-Electric, Washer

Heating Forced Air-1, Natural Gas