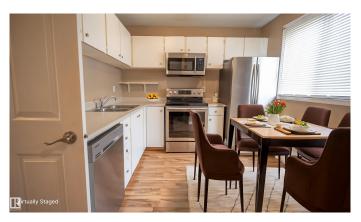

### \$217,900

3 Bedroom, 1.50 Bathroom, 1,055 sqft Condo / Townhouse on 0.00 Acres

Belmead, Edmonton, AB

This affordable townhouse is conveniently located adjacent to West Edmonton Mall, making it an excellent option for growing families, first-time buyers, or investors seeking a rental property in a high-traffic area. The well-maintained middle unit features a finished basement and is ready for immediate occupancy. Two schools are within walking distance. The property includes newer stainless-steel appliances, a 2023 water tank, and an updated washer and dryer.

#### **Essential Information**

MLS® # E4449002 Price \$217,900

Bedrooms 3

Bathrooms 1.50

Full Baths 1
Half Baths 1

Square Footage 1,055 Acres 0.00 Year Built 1977

Type Condo / Townhouse

Sub-Type Townhouse

#### **Amenities**

Amenities No Animal Home, No Smoking Home, Patio, Storage-In-Suite

Parking Stall

Interior

Appliances Dishwasher-Built-In, Dryer, Oven-Microwave, Refrigerator,

Stove-Electric, Washer

Heating Forced Air-1, Natural Gas