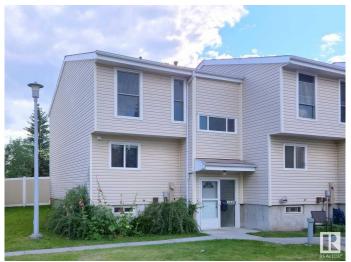

## \$239,000

3 Bedroom, 1.50 Bathroom, 1,149 sqft Condo / Townhouse on 0.00 Acres

Casselman, Edmonton, AB

Welcome to this bright and spacious 3-bedroom CORNER townhouse in the family-friendly community of Steele Heights. Backing onto a quiet, treed park, this pet-friendly home features a southwest-facing backyard with a private gate providing direct accessâ€"perfect for kids and pets to enjoy the outdoors. Thoughtfully laid out for a growing family, the home offers 3 bedrooms and a full bathroom upstairs, plus a convenient half bath on the main floor. The unfinished basement provides great potential for extra living space or storage. An assigned parking stall is located just steps from the front door, with plenty of additional street parking nearby. Situated in a well-managed complex, this is an excellent opportunity to own in a quiet, convenient neighborhood.

Year Built 1977

Type Condo / Townhouse

Sub-Type Townhouse

Style 2 Storey
Status Active

## **Exterior**

Exterior Wood, Vinyl

Exterior Features Fenced, Level Land, Park/Reserve

Roof Asphalt Shingles

Construction Wood, Vinyl

Foundation Concrete Perimeter