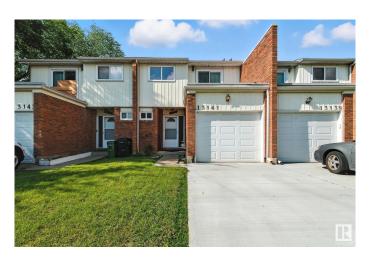

# \$210,000 - 13141 34 Street, Edmonton

MLS® #E4449440

### \$210,000

3 Bedroom, 1.50 Bathroom, 1,324 sqft Condo / Townhouse on 0.00 Acres

Belmont, Edmonton, AB

3-Bedroom Townhouse with Huge Potential! Attention investors and savvy buyers! This 3-bedroom, 2-bath condo townhouse offers an incredible opportunity to add value with a little TLC. Built in 1976, this home features a functional layout with spacious living areas and a private balcony off the master bedroom â€" perfect for future updates or peaceful retreats. The property has great bones and tons of potential for customization. Whether you're looking for a smart investment or your next family home, this unit offers space, location, and value. Located in a well-established community close to schools, transit, parks, and shopping.

## **Community Information**

Address 13141 34 Street

Area Edmonton
Subdivision Belmont
City Edmonton
County ALBERTA

Province AB

Postal Code T5A 3K1

#### **Amenities**

Amenities Off Street Parking, Deck, Parking-Visitor

Parking Single Garage Attached

#### **Exterior**

Exterior Wood, Brick, Vinyl

Exterior Features Fenced, Flat Site, Golf Nearby, Playground Nearby, Public

Transportation, Schools, Shopping Nearby

Roof Asphalt Shingles
Construction Wood, Brick, Vinyl
Foundation Concrete Perimeter