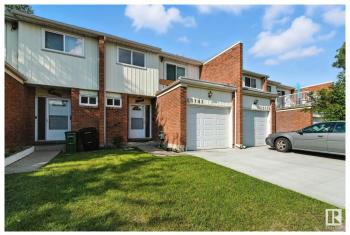

# \$210,000 - 13141 34 Street, Edmonton

MLS® #E4449440

### \$210,000

3 Bedroom, 1.50 Bathroom, 1,324 sqft Condo / Townhouse on 0.00 Acres

Belmont, Edmonton, AB

3-Bedroom Townhouse with Huge Potential! Attention investors and savvy buyers! This 3-bedroom, 2-bath condo townhouse offers an incredible opportunity to add value with a little TLC. Built in 1976, this home features a functional layout with spacious living areas and a private balcony off the master bedroom â€" perfect for future updates or peaceful retreats. The property has great bones and tons of potential for customization. Whether you're looking for a smart investment or your next family home, this unit offers space, location, and value. Located in a well-established community close to schools, transit, parks, and shopping.

## **Community Information**

Address 13141 34 Street

Area Edmonton
Subdivision Belmont
City Edmonton
County ALBERTA

Province AB

Postal Code T5A 3K1

#### **Amenities**

Amenities Off Street Parking, Deck, Parking-Visitor

Parking Single Garage Attached

#### **Exterior**

Exterior Wood, Brick, Vinyl

Exterior Features Fenced, Flat Site, Golf Nearby, Playground Nearby, Public

Transportation, Schools, Shopping Nearby

Roof Asphalt Shingles
Construction Wood, Brick, Vinyl
Foundation Concrete Perimeter