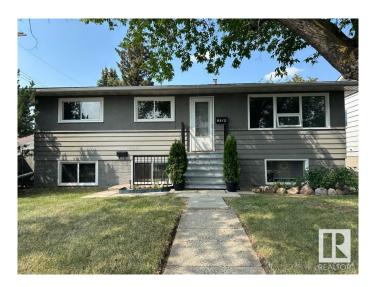

### \$469,900

5 Bedroom, 2.00 Bathroom, 1,050 sqft Single Family on 0.00 Acres

Killarney, Edmonton, AB

Excellent Up/Down DUPLEX on a HUGE LOT, in the wonderful, mature community of KILLARNEY. OUTSTANDING opportunity for an investor or someone searching for a property with a mortgage helper. The SPACEOUS main floor includes 3 bedrooms, 1 full bath and a large deck off the kitchen. Lower suite includes 2 bedrooms and 1 full bath. The laundry room has individual stackable washer/dryer units. You'll love the HUGE back yard and the DOUBLE GARAGE. New sewer line about 12 years ago. NEW Shingles on the house and garage. Conveniently located close to shopping, restaurants, schools, the Yellowhead Trail and DOWNTOWN.

#### **Essential Information**

MLS® # E4449539 Price \$469,900

Bedrooms 5

Bathrooms 2.00

Full Baths 2

Square Footage 1,050

Acres 0.00

Year Built 1958

Type Single Family

Sub-Type Duplex Up And Down

Style Bungalow

Status Active