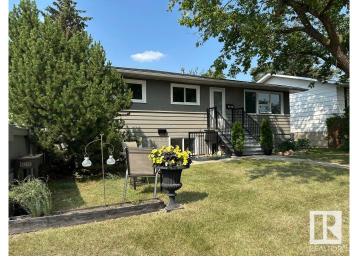

### \$469,900

5 Bedroom, 2.00 Bathroom, 1,050 sqft Single Family on 0.00 Acres

Killarney, Edmonton, AB

Excellent Up/Down DUPLEX on a HUGE LOT, in the wonderful, mature community of KILLARNEY. OUTSTANDING opportunity for an investor or someone searching for a property with a mortgage helper. The SPACEOUS main floor includes 3 bedrooms, 1 full bath and a large deck off the kitchen. Lower suite includes 2 bedrooms and 1 full bath. The laundry room has individual stackable washer/dryer units. You'll love the HUGE back yard and the DOUBLE GARAGE. New sewer line about 12 years ago. NEW Shingles on the house and garage. Conveniently located close to shopping, restaurants, schools, the Yellowhead Trail and DOWNTOWN.

### **Amenities**

Amenities On Street Parking, Deck, Fire Pit, Hot Water Natural Gas

Parking Spaces 6

Parking Double Garage Detached

#### **Exterior**

Exterior Wood, Stucco

Exterior Features Back Lane, Fenced, Flat Site, Golf Nearby, Paved Lane, Playground

Nearby, Public Transportation, Schools, Shopping Nearby

Roof Asphalt Shingles

Construction Wood, Stucco