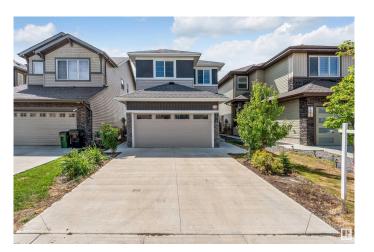

#### \$627,500

5 Bedroom, 3.50 Bathroom, 1,695 sqft Single Family on 0.00 Acres

Chappelle Area, Edmonton, AB

Welcome to this Immaculate 5 Bedroom, 3.5 Bathroom Detached Home in most desirable community of Chappelle with Separate Entrance. This beautifully updated property features a stylish tile-surround fireplace, brand new flooring, fresh paint throughout, and new appliances in both the main and basement kitchens. Fully landscaped and fenced, offering excellent outdoor space for families. Ideal for multi-generational living or future suite potential. Prime location close to schools, parks, and all amenities. Move-in ready and shows 10/10!

#### **Exterior**

Exterior Wood, Stone, Vinyl

Exterior Features Airport Nearby, Fenced, Golf Nearby, Landscaped, Playground Nearby,

Schools, See Remarks

Roof Asphalt Shingles

Construction Wood, Stone, Vinyl