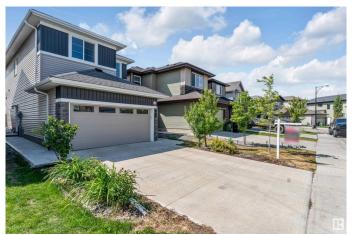

#### \$627,500

5 Bedroom, 3.50 Bathroom, 1,695 sqft Single Family on 0.00 Acres

Chappelle Area, Edmonton, AB

Welcome to this Immaculate 5 Bedroom, 3.5 Bathroom Detached Home in most desirable community of Chappelle with Separate Entrance. This beautifully updated property features a stylish tile-surround fireplace, brand new flooring, fresh paint throughout, and new appliances in both the main and basement kitchens. Fully landscaped and fenced, offering excellent outdoor space for families. Ideal for multi-generational living or future suite potential. Prime location close to schools, parks, and all amenities. Move-in ready and shows 10/10!

#### **Exterior**

Exterior Wood, Stone, Vinyl

Exterior Features Airport Nearby, Fenced, Golf Nearby, Landscaped, Playground Nearby,

Schools, See Remarks

Roof Asphalt Shingles

Construction Wood, Stone, Vinyl