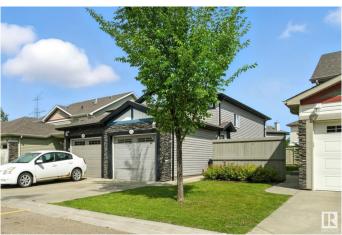

# \$240,000

2 Bedroom, 1.00 Bathroom, 980 sqft Condo / Townhouse on 0.00 Acres

Charlesworth, Edmonton, AB

Whether you're a first-time homebuyer or an investor, this property is a fantastic opportunity to own in one of Edmonton's growing and desirable neighborhoods. Welcome to this beautiful bungalow-style unit in the sought-after Charlesworth community, offering the perfect blend of comfort and convenience. Located close to all shopping centres, with quick access to Anthony Henday, the airport, and just minutes' walk to the temple, this home puts everything you need at your fingertips. Inside, you'll find a bright and inviting living room, a functional kitchen with plenty of storage, two cozy bedrooms, a full bathroom, and convenient in-suite laundry. The attached single garage adds year-round convenience, making this home ideal for both comfort and practicality.

Type Condo / Townhouse

Sub-Type Half Duplex Style Bungalow

Status Active

#### **Amenities**

Amenities Ceiling 9 ft., Parking-Visitor

Parking Single Garage Attached

#### **Exterior**

Exterior Wood, Vinyl

Exterior Features Playground Nearby, Public Transportation, Schools, Shopping Nearby

Roof Asphalt Shingles

Construction Wood, Vinyl

Foundation Concrete Perimeter