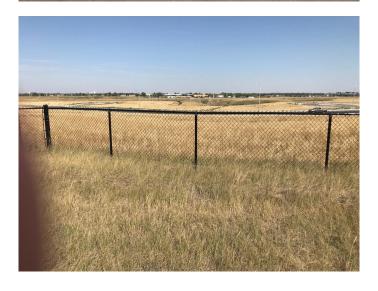

hridge, Lethbridge, Alberta

Going south on Highway 5, turn right into Southridge and go through Sandstone subdivision you will arrive at Gold Canyon Estates. Many lots available in sizes ranging from .33 to .48 acres all with gorgeous views of the mountains and many with coulee and city views. All services include City water, electrical and gas lines to the property line, street lights, sidewalks and paved streets. Everything is ready for you to build your dream home with the builder of your choice.



MLS® # A1037618 Price \$429,000

Bathrooms 0.00 Acres 0.35 Type Land

Sub-Type Residential Land

Status Active

# **Community Information**

Address 118 Sandstone Road S

Subdivision Southridge
City Lethbridge
County Lethbridge
Province Alberta

Postal Code T1K 8J1

#### **Amenities**







Utilities Electricity at Lot Line, Water At Lot Line, Natural Gas at Lot Line, Sewer

Available

#### **Exterior**

Lot Description No Neighbours Behind, Street Lighting

#### **Additional Information**

Date Listed October 1st, 2020

Days on Market 1683 Zoning DC

## **Listing Details**

Listing Office Onyx Realty Ltd.

Data is supplied by Pillar 9â,¢ MLS® System. Pillar 9â,¢ is the owner of the copyright in its MLS® System. Data is deemed reliable but is not guaranteed accurate by Pillar 9â,¢. The trademarks MLS®, Multiple Listing Service® and the associated logos are owned by The Canadian Real Estate Association (CREA) and identify the quality of services provided by real estate professionals who are members of CREA. Used under license.