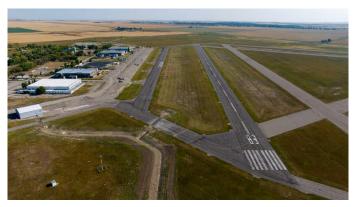

### \$65,000

0 Bedroom, 0.00 Bathroom, Land on 0.25 Acres

NONE, Claresholm, Alberta

INDUSTRIAL/COMMERCIAL/HOBBY AVIATION LOTS right next to the Airport TAXIWAY located at the CLARESHOLM AIRPORT. The Airport is serviced by a 900-METER MAIN RUNWAY (with lighting) and 900-METER CROSS-STRIP runway. 40 flights daily, currently a REGISTERED AERODOME. Over \$2 MILLION OF RECENT INVESTMENTS have been made to the airport incl: NEW ASPHALT TOPCOAT recently applied to MAIN RUNWAY, new LIGHTING, TIE-DOWN area, EMERGENCY CROSS STRIP, drainage improvements & more! All LOTS SERVICED TO THE PROPERTY LINE, and the developer would be responsible for all utility connections & construction of access to the municipal road and taxiway. The 0.25 of an ACRE lot is BIG enough to add your HANGAR or COMMERCIAL BAY as long as it has an aircraft hangar door located on the taxiway side of the structure. A restrictive covenant outlining the architectural requirements and land uses is attached to the title of the lands (see supplements). Vendor prepared to hold lot for 6 months with a \$5000 deposit while you request approval for building commitments WITH a FIRM SALE. Once POSSESSION is finalized, the developer must build within a 2-year period. PURCHASER to pave onto taxiway. The MD of Willow Creek has among the LOWEST TAX RATES IN SOUTHERN ALBERTA and property taxes are dependent upon the size of the structure and amenities. NO AIRPORT USER FEES = NO BRAINER!!

The airport is located only MINUTES from CLARESHOLM and is located conveniently an HOUR SOUTH OF CALGARY or 45 mins FROM LETHBRIDGE. LOT SIZE is 100 X 107 feet. The GST will be applicable on the Sale Price. This investment offers GREAT Value & TONS of potential for FUTURE EXPANSION. Please call your AGENT for an INFORMATION PACKAGE & see supplements for more info.