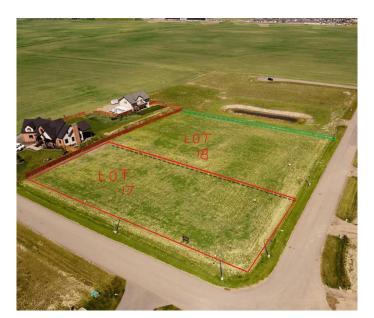

ews of the mountains and river valley, this unspoiled gem is developed into country estate lots where natural terrain and wildlife surround you. All paved roadways, street lights and most servicing have been installed to the property line. Over 1 acre lots afford a large building envelope with architectural controls to ensure the homes give a sense of space and openness with plenty of breathing space. Your "forever" home will have a sense of "classical elegance" with timeless value that comes from living in the country but close to all amenities.

#### **Essential Information**

MLS® # A2081681 Price \$275,000

Bathrooms 0.00
Acres 1.11
Type Land

Sub-Type Residential Land

Status Active

# **Community Information**

Address 5 Edgemoor Way W

Subdivision N/A

City Rural Lethbridge County





County Lethbridge County

Province Alberta
Postal Code T1J 5R6

### **Exterior**

Lot Description Rectangular Lot, Corner Lot

## **Additional Information**

Date Listed September 18th, 2023

Days on Market 600

Zoning GCR

## **Listing Details**

Listing Office Onyx Realty Ltd.

Data is supplied by Pillar 9â,¢ MLS® System. Pillar 9â,¢ is the owner of the copyright in its MLS® System. Data is deemed reliable but is not guaranteed accurate by Pillar 9â,¢. The trademarks MLS®, Multiple Listing Service® and the associated logos are owned by The Canadian Real Estate Association (CREA) and identify the quality of services provided by real estate professionals who are members of CREA. Used under license.