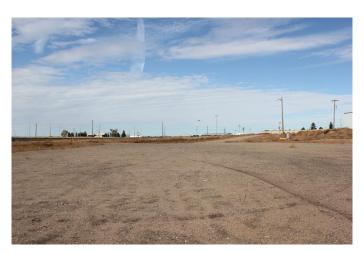

## \$3,000

0 Bedroom, 0.00 Bathroom, Land on 3.60 Acres

Brier Park Industrial, Medicine Hat, Alberta

Industrial land for lease in Brier Park Industrial Park. This land is triangular shaped and approximately 3.6 acres. Land is level, graveled and partially fenced with electrical on site.