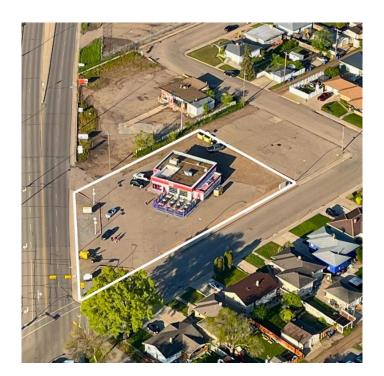

# \$899,000

0 Bedroom, 0.00 Bathroom, Commercial on 0.58 Acres

SW Hill, Medicine Hat, Alberta

Presenting an unparalleled opportunity to acquire a premium commercial building and expansive lot. Strategically located at the bustling corner of Gershaw Drive & 7 St SW, this property boasts a generous 25,375 square foot lot, perfect for your development aspirations. This versatile property offers multiple opportunities. The strategic positioning in a high-traffic area provides maximum visibility, while the generous lot size offers ample space for various development projects. Another option here is you can lease the building for \$6,000 per month, providing an immediate income stream. The high-traffic location ensures excellent visibility and accessibility, making it ideal for businesses looking to maximize their exposure. Why invest here? Whether you're an ambitious developer or a business owner looking for growth potential, this property is a perfect fit. Don't miss out on this exceptional opportunity!

# **Community Information**

Address 710 Gershaw Drive Sw

Subdivision SW Hill

City Medicine Hat
County Medicine Hat

Province Alberta
Postal Code T1A 5C8

Interior

Heating Natural Gas, Forced Air

Cooling Central Air