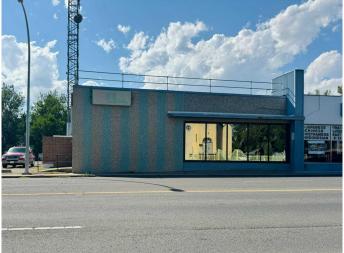

# \$5,339 - 640 13 Street N, Lethbridge

MLS® #A2158013

\$5,339

0 Bedroom, 0.00 Bathroom, Commercial on 0.57 Acres

Senator Buchanan, Lethbridge, Alberta

In search of a prime location for your business or office? The former CTV building at 640 13 St N, Lethbridge, is now available for lease. This property offers a spacious 6,500 sq/ft main floor, complemented by a 2,000 sq/ft basement, providing ample room for various uses. The main floor includes multiple offices, a kitchen, two washrooms, a large studio, and a soundproof room, with plenty of storage space available in the basement. The building is equipped with a rooftop HVAC system for heating and cooling, a high-voltage power supply, and an alarm system for added security. With Shaw and Telus fibre optic high-speed internet, reliable connectivity is ensured. The property also includes a TV antenna, offering potential for broadcasting or communication purposes. Private off-street parking accommodates approximately 30+ cars, making it convenient for both customers and employees. This lease is subject to the owner's approval. If you're looking for a well-equipped, prime location with high visibility, this space could be the ideal fit for your business. The leaser will require owner's approval. Additional/NNN Costs are approximately \$3.50 per sq/ft.

#### **Essential Information**

MLS® # A2158013 Price \$5.339

Bathrooms 0.00 Acres 0.57 Year Built 1939

Type Commercial Sub-Type Mixed Use

Status Active