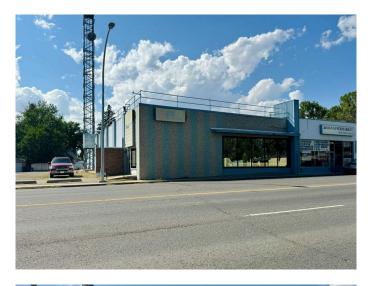

# \$5,339 - 640 13 Street N, Lethbridge

MLS® #A2158013

\$5,339

0 Bedroom, 0.00 Bathroom, Commercial on 0.57 Acres

Senator Buchanan, Lethbridge, Alberta

In search of a prime location for your business or office? The former CTV building at 640 13 St N, Lethbridge, is now available for lease. This property offers a spacious 6,500 sq/ft main floor, complemented by a 2,000 sq/ft basement, providing ample room for various uses. The main floor includes multiple offices, a kitchen, two washrooms, a large studio, and a soundproof room, with plenty of storage space available in the basement. The building is equipped with a rooftop HVAC system for heating and cooling, a high-voltage power supply, and an alarm system for added security. With Shaw and Telus fibre optic high-speed internet, reliable connectivity is ensured. The property also includes a TV antenna, offering potential for broadcasting or communication purposes. Private off-street parking accommodates approximately 30+ cars, making it convenient for both customers and employees. This lease is subject to the owner's approval. If you're looking for a well-equipped, prime location with high visibility, this space could be the ideal fit for your business. The leaser will require owner's approval. Additional/NNN Costs are approximately \$3.50 per sq/ft.

#### **Essential Information**

MLS® # A2158013 Price \$5.339

Bathrooms 0.00 Acres 0.57 Year Built 1939

Type Commercial Sub-Type Mixed Use

Status Active