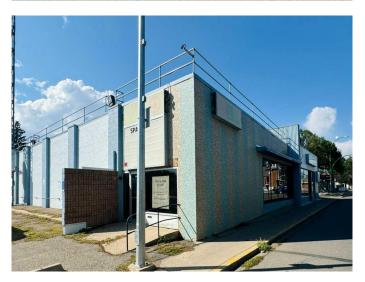

# \$5,339 - 640 13 Street N, Lethbridge

MLS® #A2158013

\$5,339

0 Bedroom, 0.00 Bathroom, Commercial on 0.57 Acres

Senator Buchanan, Lethbridge, Alberta

In search of a prime location for your business or office? The former CTV building at 640 13 St N, Lethbridge, is now available for lease. This property offers a spacious 6,500 sq/ft main floor, complemented by a 2,000 sq/ft basement, providing ample room for various uses. The main floor includes multiple offices, a kitchen, two washrooms, a large studio, and a soundproof room, with plenty of storage space available in the basement. The building is equipped with a rooftop HVAC system for heating and cooling, a high-voltage power supply, and an alarm system for added security. With Shaw and Telus fibre optic high-speed internet, reliable connectivity is ensured. The property also includes a TV antenna, offering potential for broadcasting or communication purposes. Private off-street parking accommodates approximately 30+ cars, making it convenient for both customers and employees. This lease is subject to the owner's approval. If you're looking for a well-equipped, prime location with high visibility, this space could be the ideal fit for your business. The leaser will require owner's approval. Additional/NNN Costs are approximately \$3.50 per sq/ft.

#### **Essential Information**

MLS® # A2158013 Price \$5.339

Bathrooms 0.00 Acres 0.57 Year Built 1939

Type Commercial Sub-Type Mixed Use

Status Active