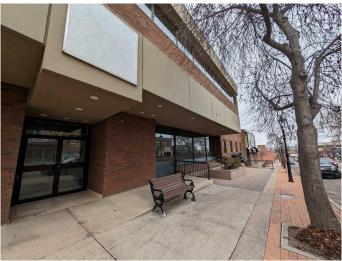

# \$12 - 101, 556 4 Street Se, Medicine Hat

MLS® #A2171445

#### \$12

0 Bedroom, 0.00 Bathroom, Commercial on 0.00 Acres

SE Hill, Medicine Hat, Alberta

\*\*\*OPPORTUNITY for multiple Free months rent with a new tenants commitment!\*\*\* Updated & well maintained office awaits its next professionals to move in. This main floor space hosts 4,273 square feet and features direct street access, secure door for reception area, large open workspace, training/conference room, waiting area, 9 spacious offices, lunch room w/ sink, multiple storage areas, and ladies/men restrooms.

Street parking available plus designated underground heated parking stall, and rear off street parking. Centrally located close to coffee shops, restaurants/pubs, local shopping, public transit and much more! Monthly lease is \$12/sqft + \$6.45/sqft additional rent; utilities included. Call today for a private tour.