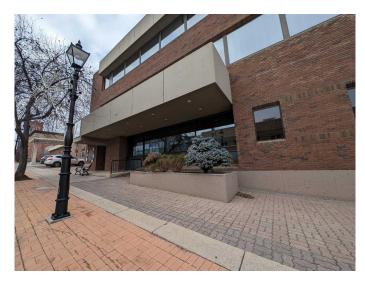

# \$12 - 101, 556 4 Street Se, Medicine Hat

MLS® #A2171445

#### \$12

0 Bedroom, 0.00 Bathroom, Commercial on 0.00 Acres

SE Hill, Medicine Hat, Alberta

\*\*\*OPPORTUNITY for multiple Free months rent with a new tenants commitment!\*\*\* Updated & well maintained office awaits its next professionals to move in. This main floor space hosts 4,273 square feet and features direct street access, secure door for reception area, large open workspace, training/conference room, waiting area, 9 spacious offices, lunch room w/ sink, multiple storage areas, and ladies/men restrooms.

Street parking available plus designated underground heated parking stall, and rear off street parking. Centrally located close to coffee shops, restaurants/pubs, local shopping, public transit and much more! Monthly lease is \$12/sqft + \$6.45/sqft additional rent; utilities included. Call today for a private tour.